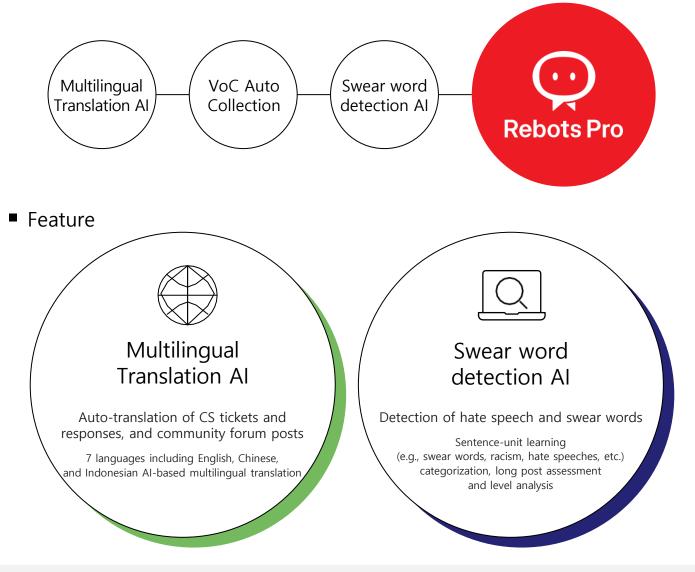

### Rebots Pro

### Providing multilingual helpdesk and social network

### monitoring services

Provides multilingual helpdesk services and social monitoring services

#### Customers

- Multilingual helpdesk service
- · Web & in-game installed helpdesk support
- · Swift ticket handling with auto personnel assignment
- · FAQ and response template management support for each language

### Watcher

- Social monitoring service
- $\cdot$  Issue alarm for swift actions
- · Integrated search for community (e.g., Discord, online cafes, etc.) posts
- · Identify and respond to users'
- preferences/complaints regarding specific issues