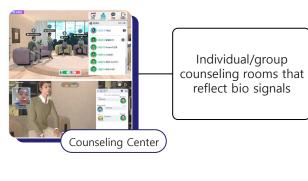

Biosignal and behavioral data collection/psychological diagnostics

Provide a list of digital treatments (game/non-game types)

Non-face-to-face metaverse counseling education 14