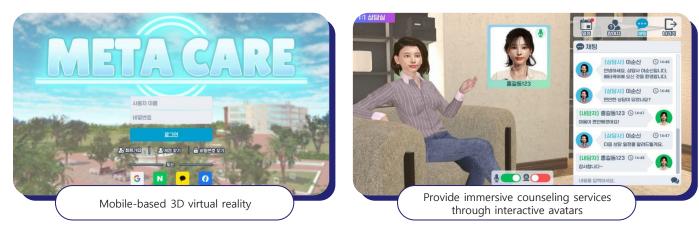

### Meta Care

### AI-based psychologic al counseling metaverse platform

AI-based metaverse platform for psychological counseling

### Online Psychological Counseling / Healing and Education

Metaverse-based counseling tool where busy people can meet expert counselors to relieve their stress from emotional labor and office work

Detailed Solution