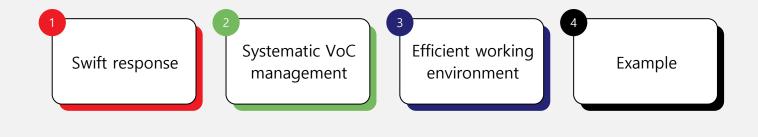

#### Customers

- Multilingual helpdesk service
- · Web & in-game installed helpdesk support
- · Swift ticket handling with auto personnel assignment
- · FAQ and response template management support for each language

### Watcher

- Social monitoring service
- $\cdot$  Issue alarm for swift actions
- · Integrated search for community (e.g., Discord, online cafes, etc.) posts
- · Identify and respond to users'
- preferences/complaints regarding specific issues

### Integrat

- · Instant reflection and confirmation of service operation history and progress
- · Generate periodic reports (daily/weekly/monthly)
- · Generate manager reports (work history management)