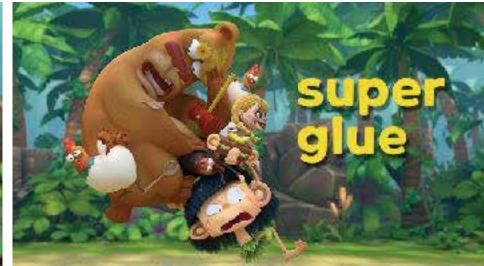

# 100 Episode are available

• Title: "Jungle Box"

Genre: Non-Verbal Slapstick Jungle Comedy

Target: 8yrs +

RunningTime: 3min 100 Episodes (total 365 minute)

• Res: 1920X1080 Full HD

• Broadcast: OTT / Web Animation / TV Series