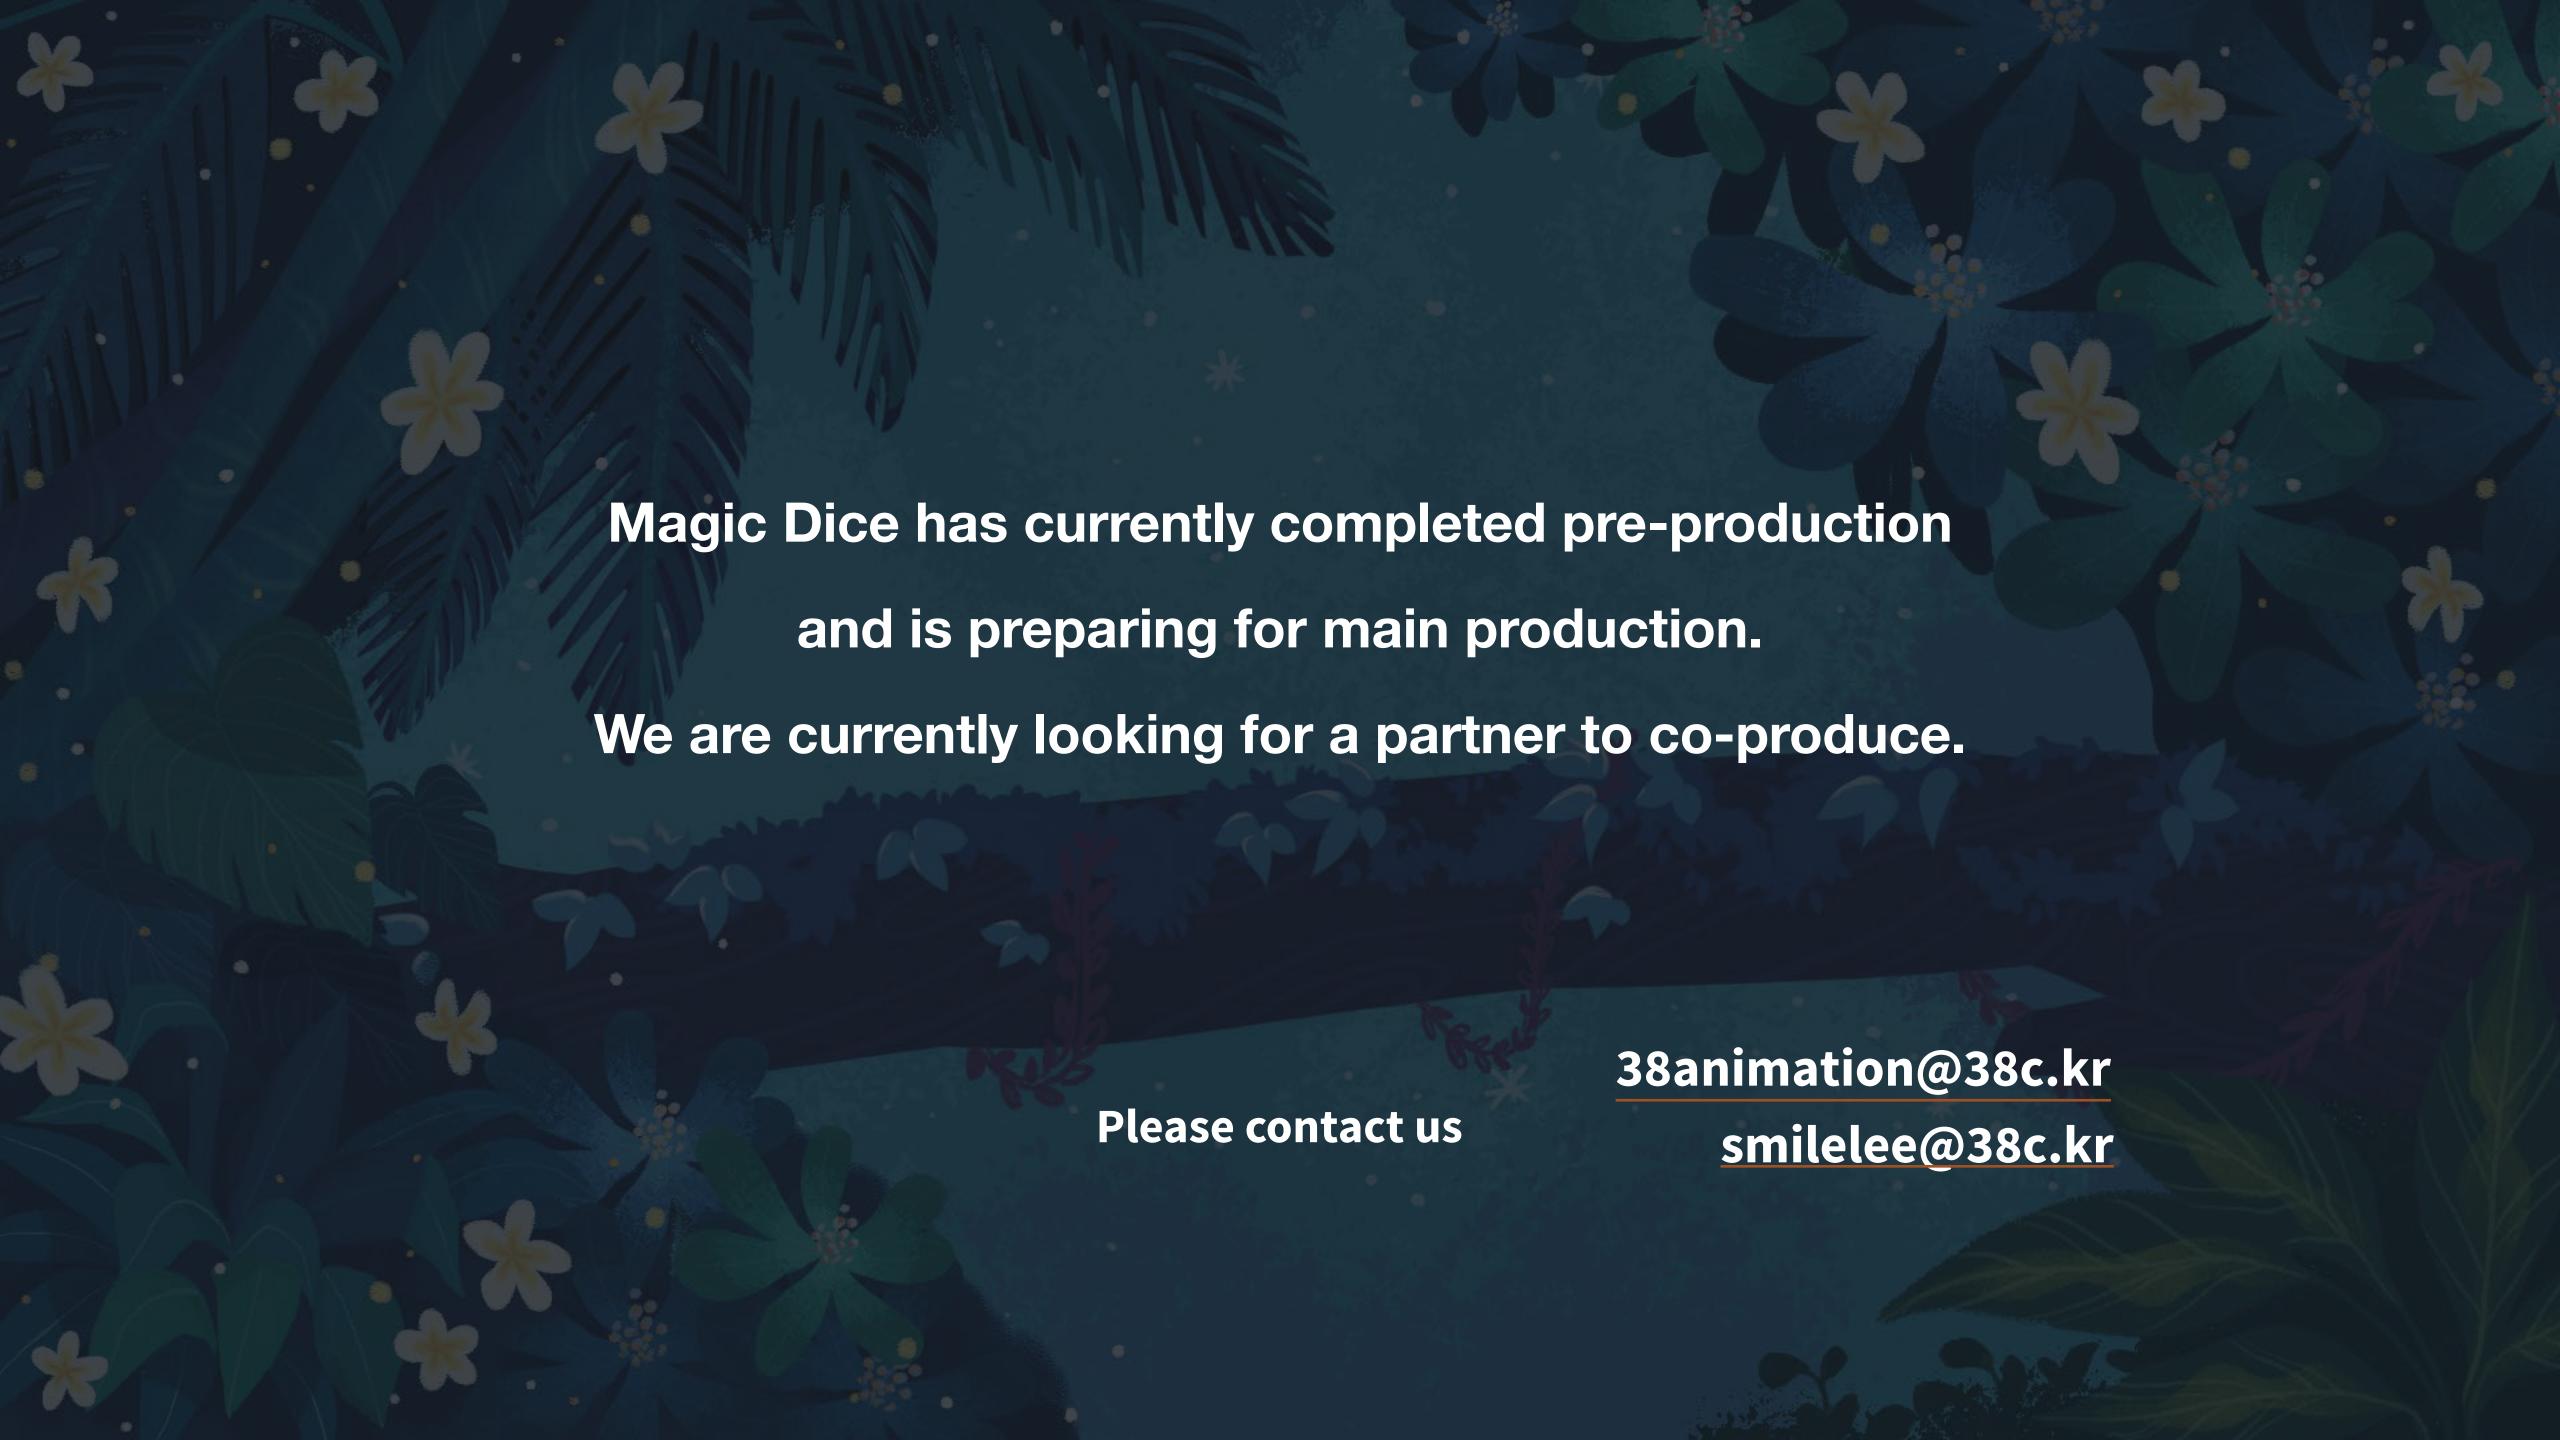

"Sealook" Main production Out sourcing "Magic Dice" preproduction

### Logline

"Magic Dice" is a whimsical animated adventure where three young friends embark on a magical board game journey, transforming into adorable characters and discovering the power of friendship and love as they complete missions in a fairy-tale world.