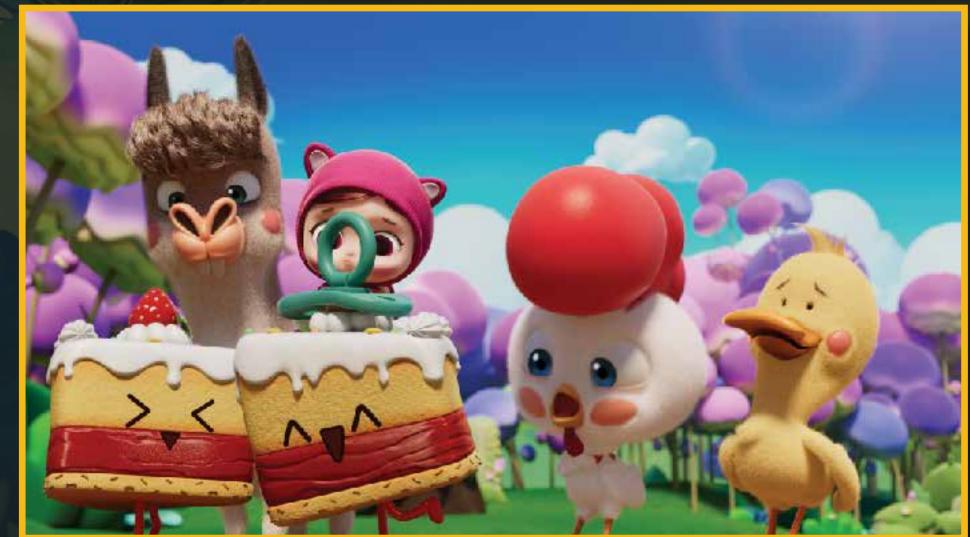

### Logline

"Magic Dice" is a whimsical animated adventure where three young friends embark on a magical board game journey, transforming into adorable characters and discovering the power of friendship and love as they complete missions in a fairy-tale world.

## Movie cut