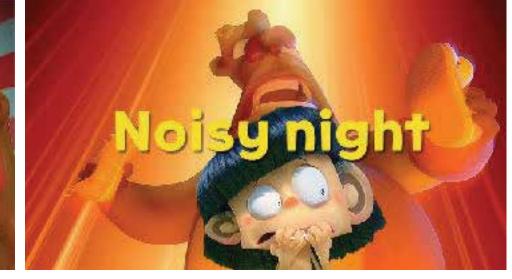

# 100 Episode are available

• Title: "Jungle Box"

Genre: Non-Verbal Slapstick Jungle Comedy

Target: 8yrs +

RunningTime: 3min 100 Episodes (total 365 minute)

• Res: 1920X1080 Full HD

• Broadcast: OTT / Web Animation / TV Series