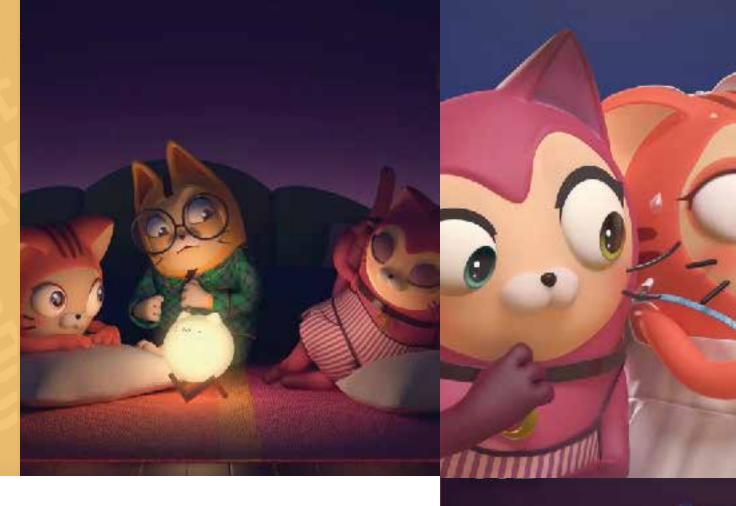

#### Synopsis

In the world of "Got you-Catch you," all women are cats, and naturally, all men are dogs.

"Give" "Mee" "More" are three felines with very different personalities and values who live together.

Like most women in their early 20s, they enjoy romance, shopping, dating, and clawing up the corporate ladder. Each night they relax and share absurdly amusing anecdotes about their daily struggles and successes. The episodes focus on the replay of the event with added reactions and opinions of the other two cats' unique take on the monologue. The Cat's tales range from botched interviews, disastrous dates, managing being mansplained, compounding anxiety, and the little successes that make you feel small but add up in a big way. This series captures the hurt of trendy women who can relate and laugh at the highs and lows that life offers in a uniquely imagined and visually entertaining format that is new in Got you – Catch you.