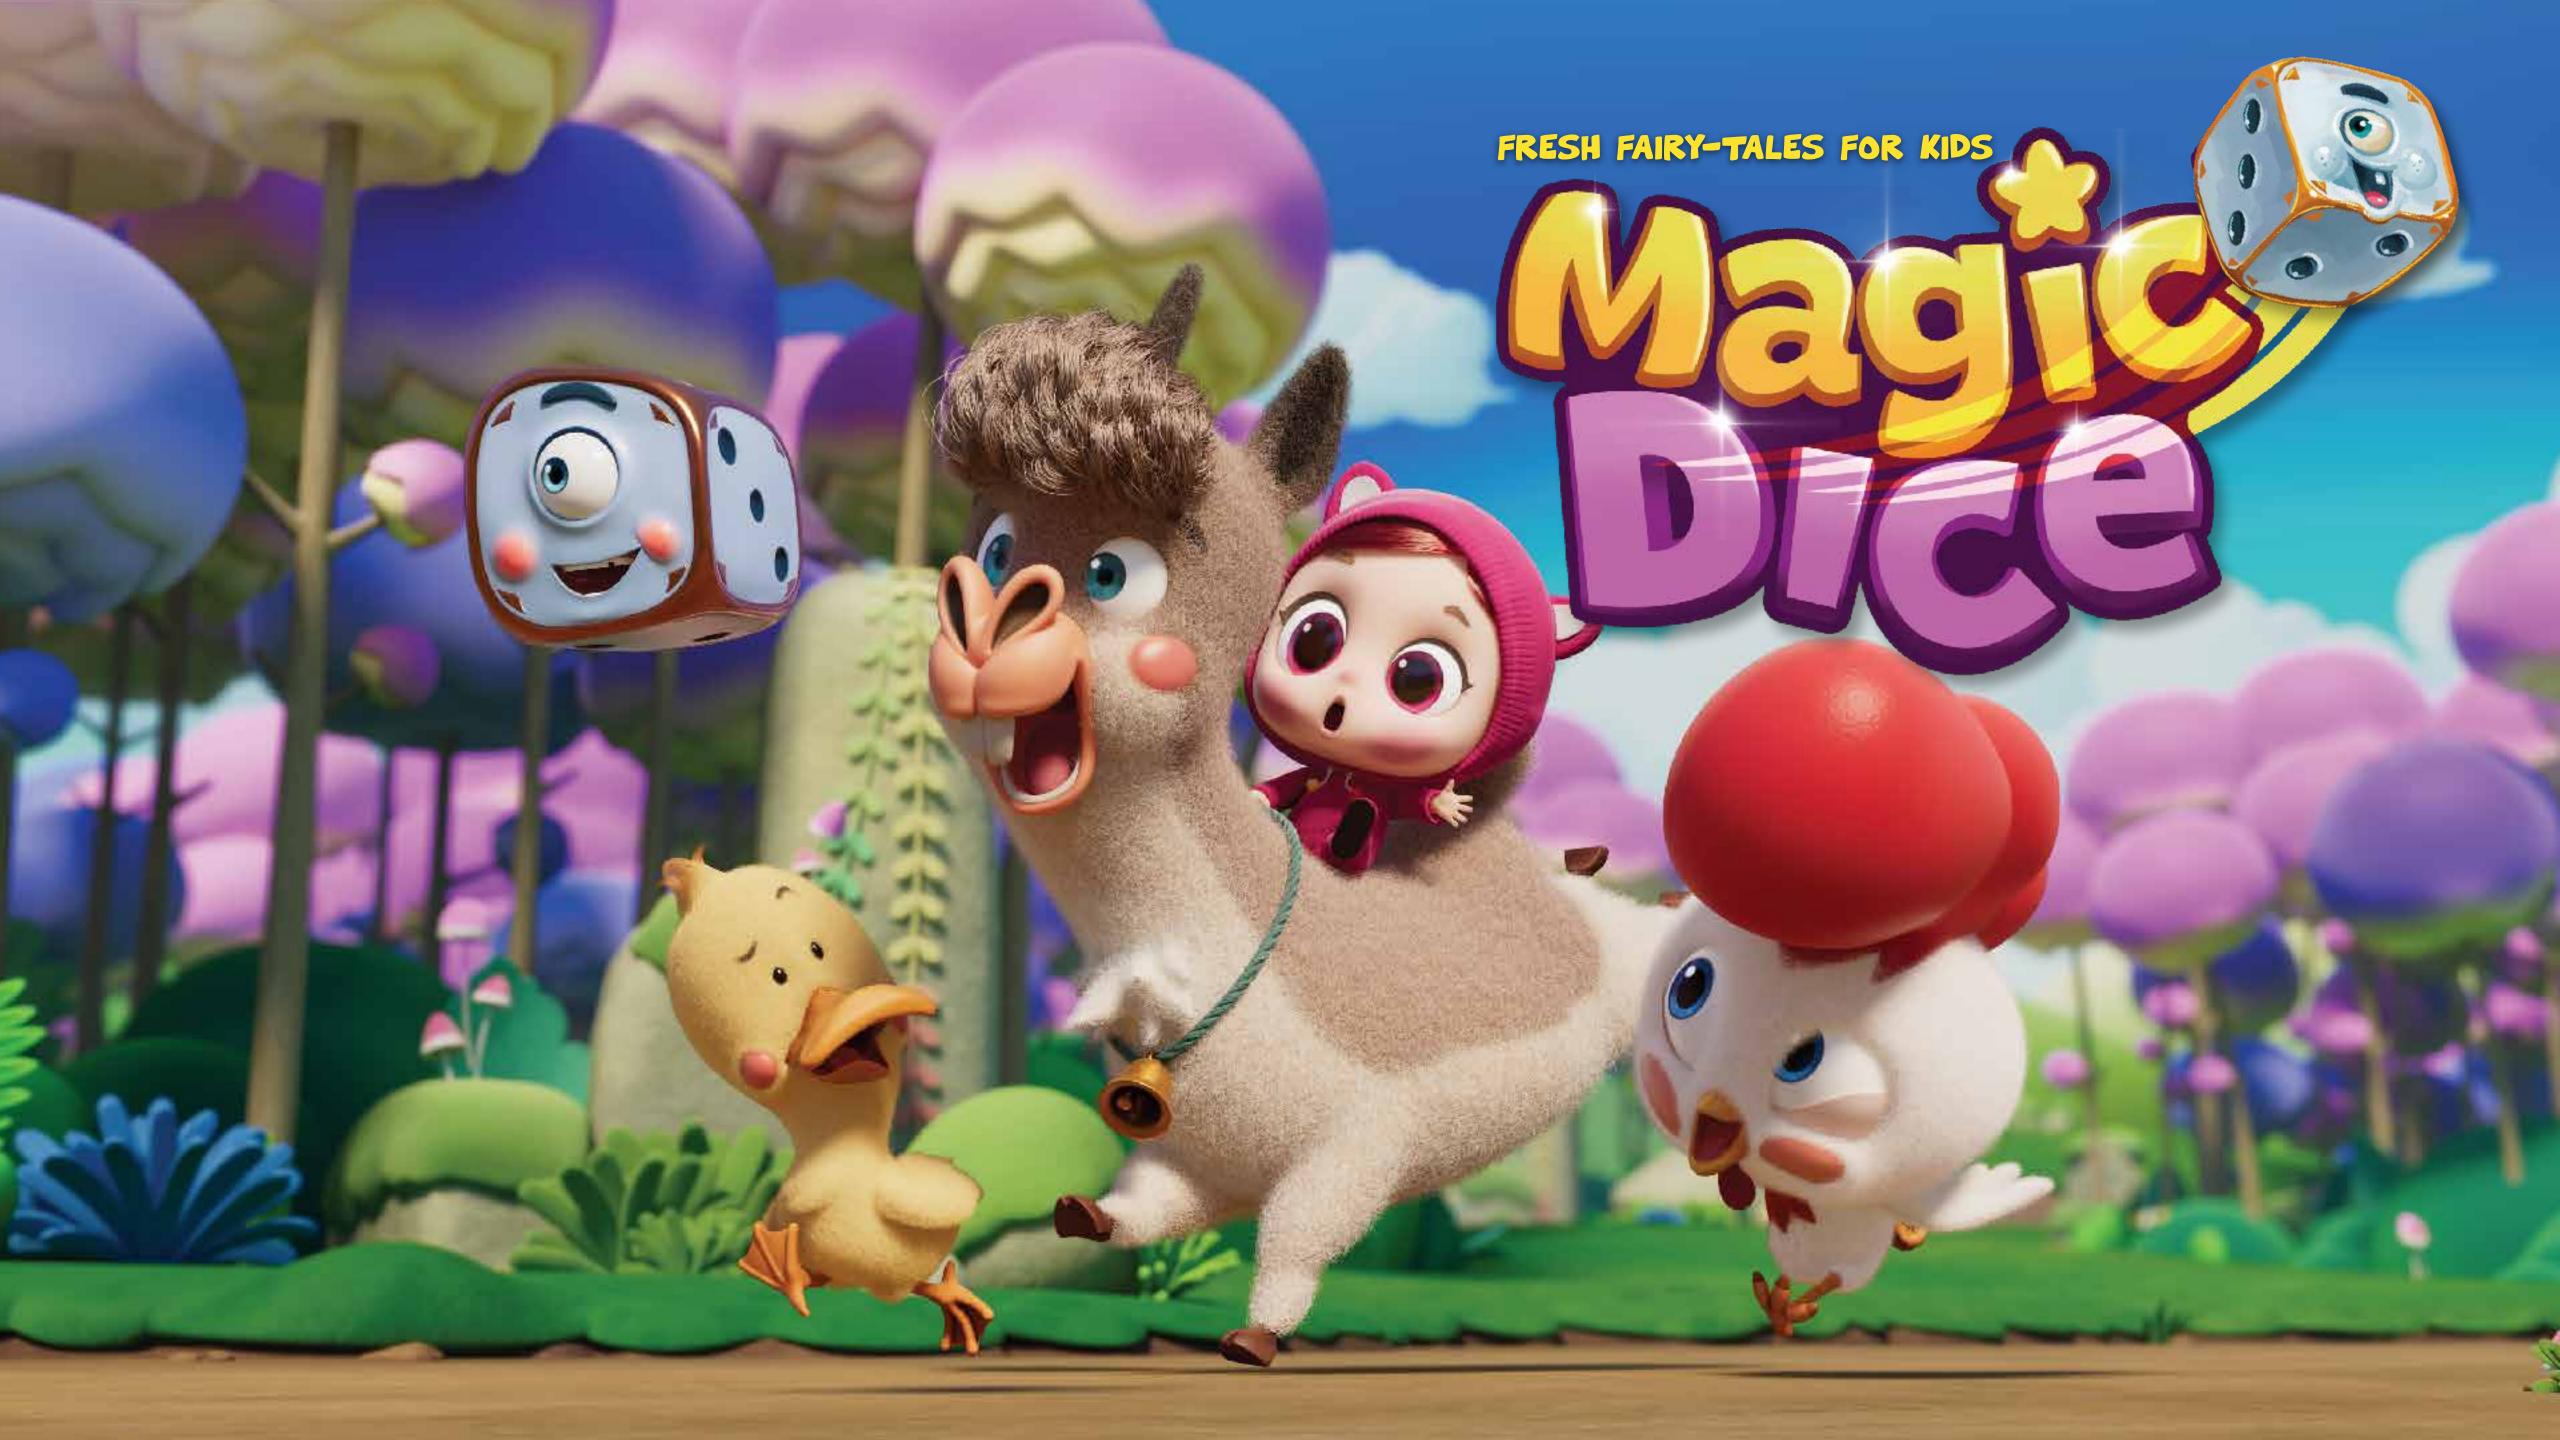

### Logline

"Magic Dice" is a whimsical animated adventure where three young friends embark on a magical board game journey, transforming into adorable characters and discovering the power of friendship and love as they complete missions in a fairy-tale world.