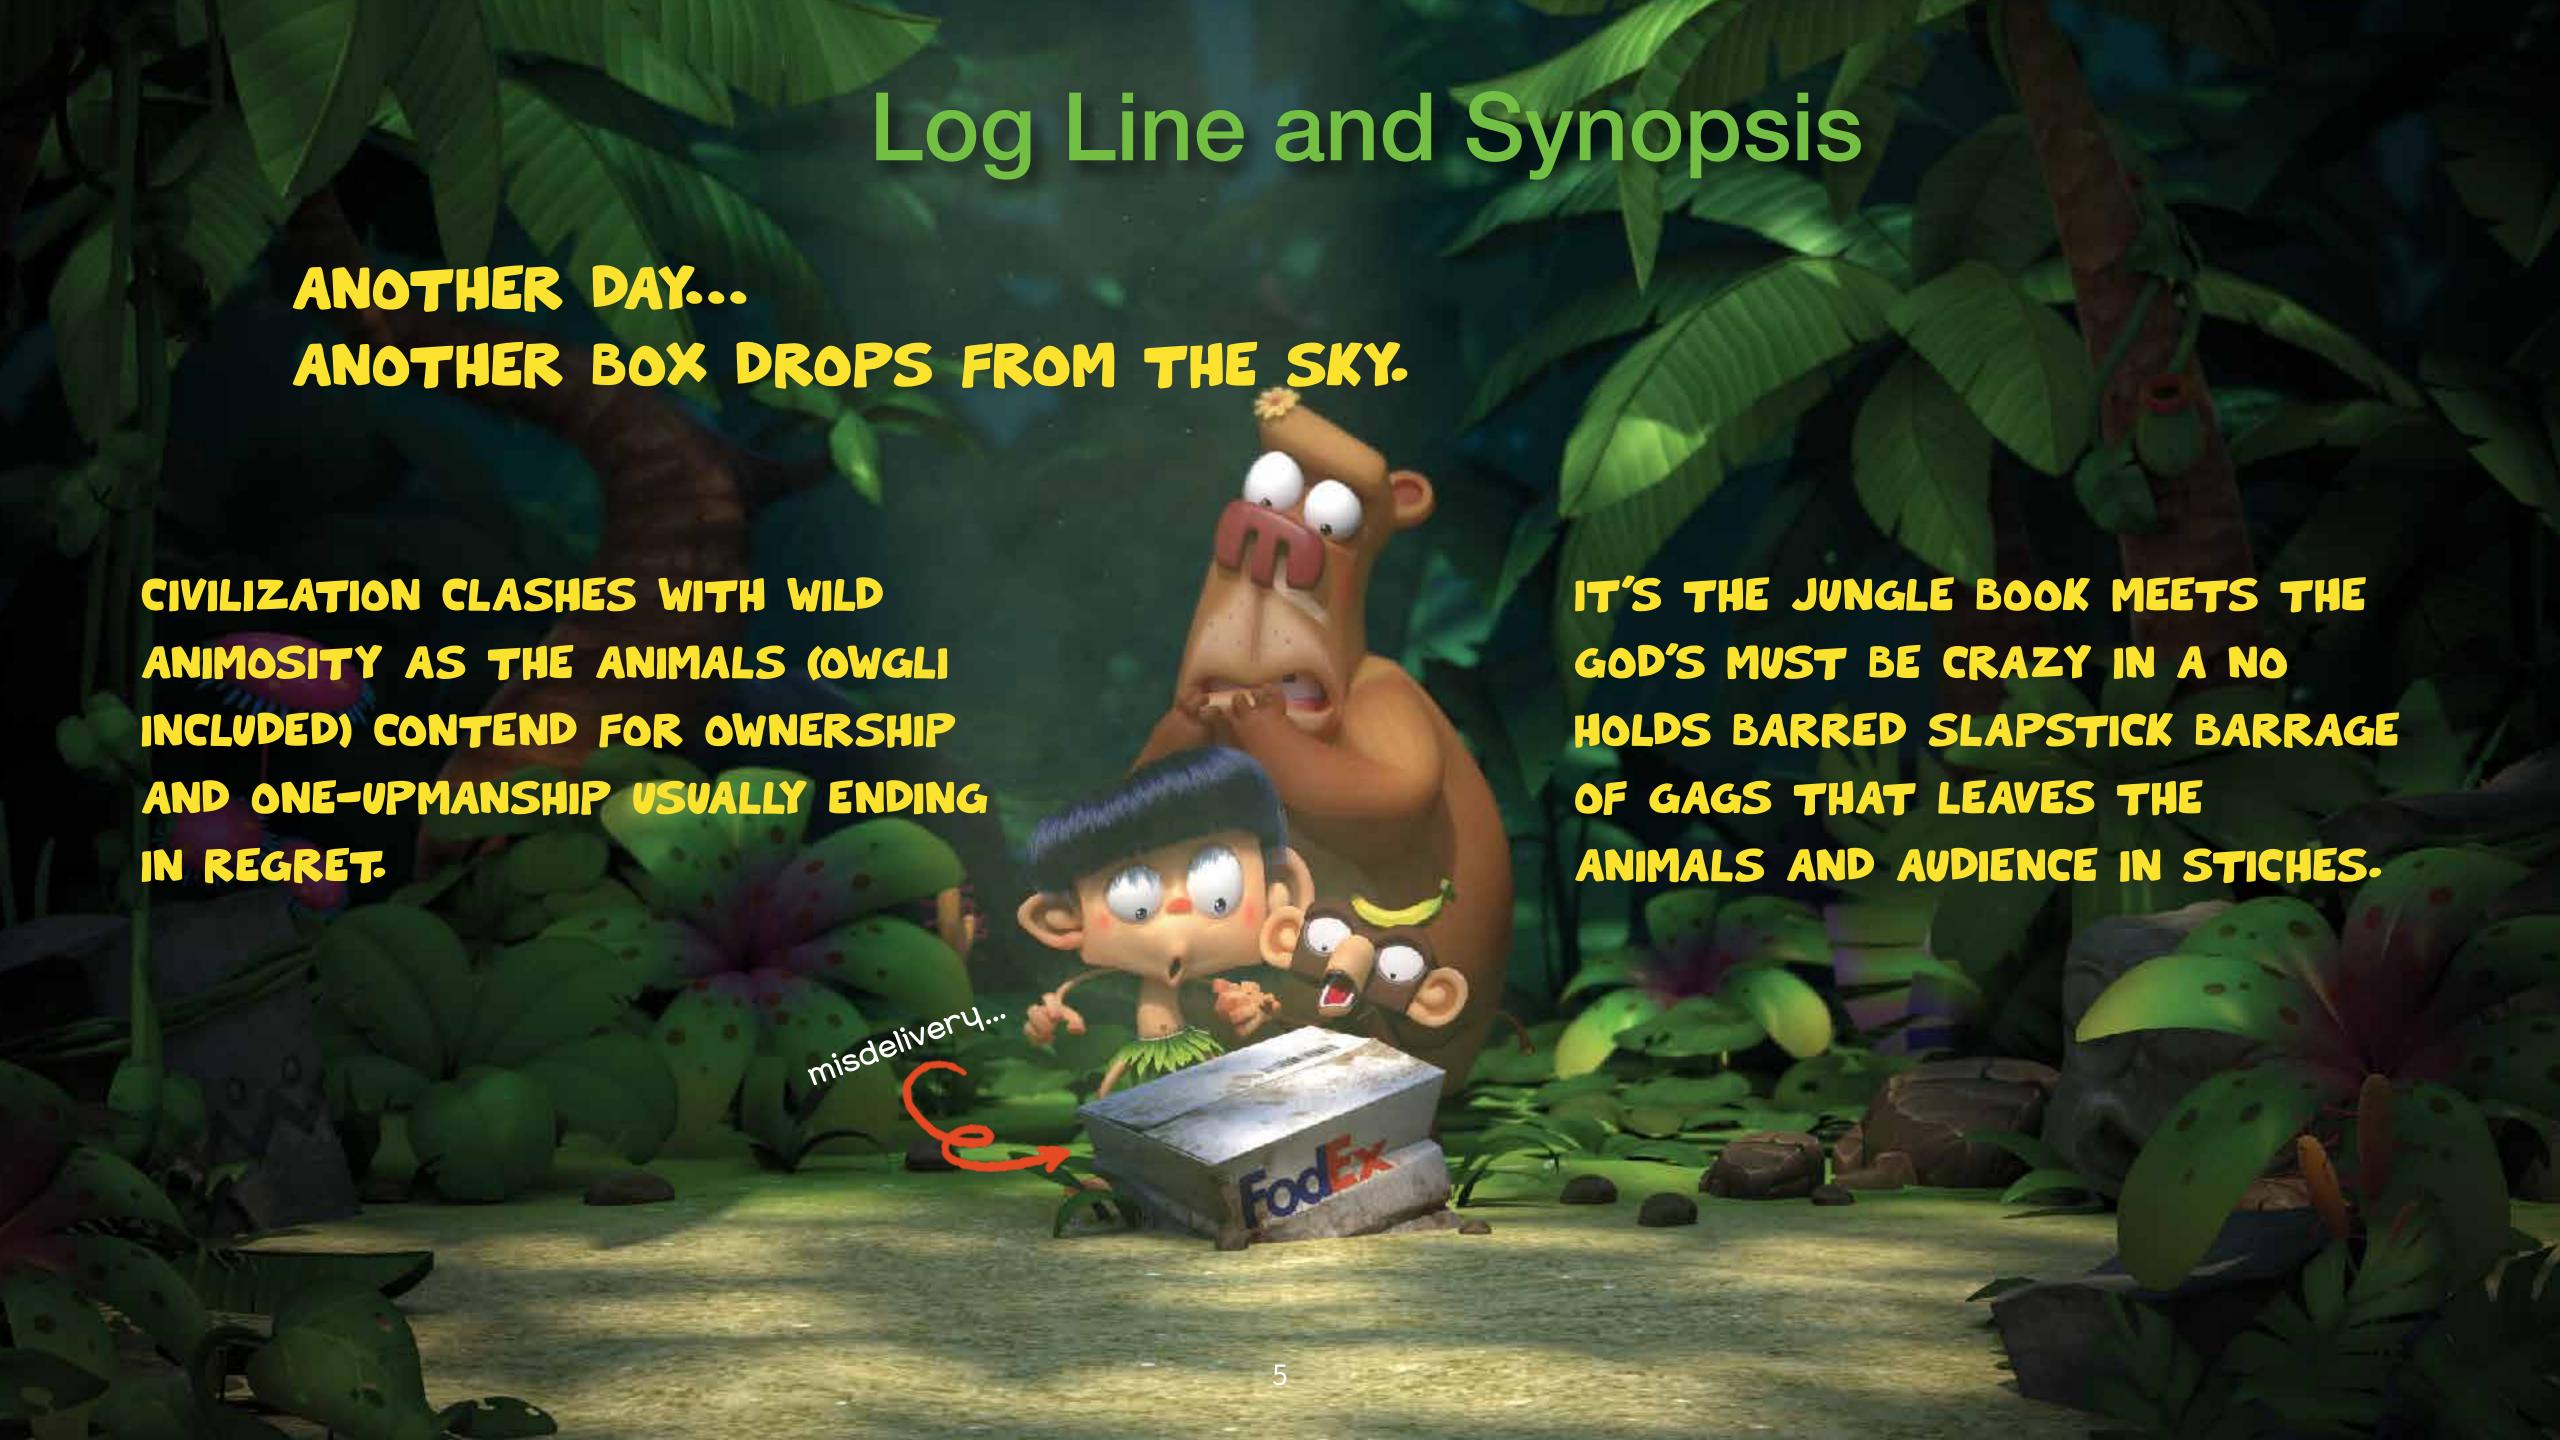

# 100 Episode are available

• Title: "Jungle Box"

Genre: Non-Verbal Slapstick Jungle Comedy

Target: 8yrs +

RunningTime: 3min 100 Episodes (total 365 minute)

• Res: 1920X1080 Full HD

• Broadcast: OTT / Web Animation / TV Series

We are looking for OTT channels and distributors that can broadcast "Jungle box" throughout North America, South America, Europe and Asia.

We are also looking for partners who can share revenue through the broadcasting of powerful YouTube channels