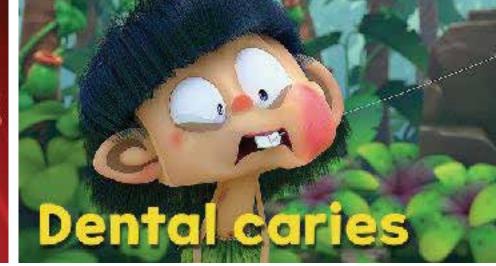

# 100 Episode are available

• Title: "Jungle Box"

Genre: Non-Verbal Slapstick Jungle Comedy

Target: 8yrs +

RunningTime: 3min 100 Episodes (total 365 minute)

• Res: 1920X1080 Full HD

• Broadcast: OTT / Web Animation / TV Series