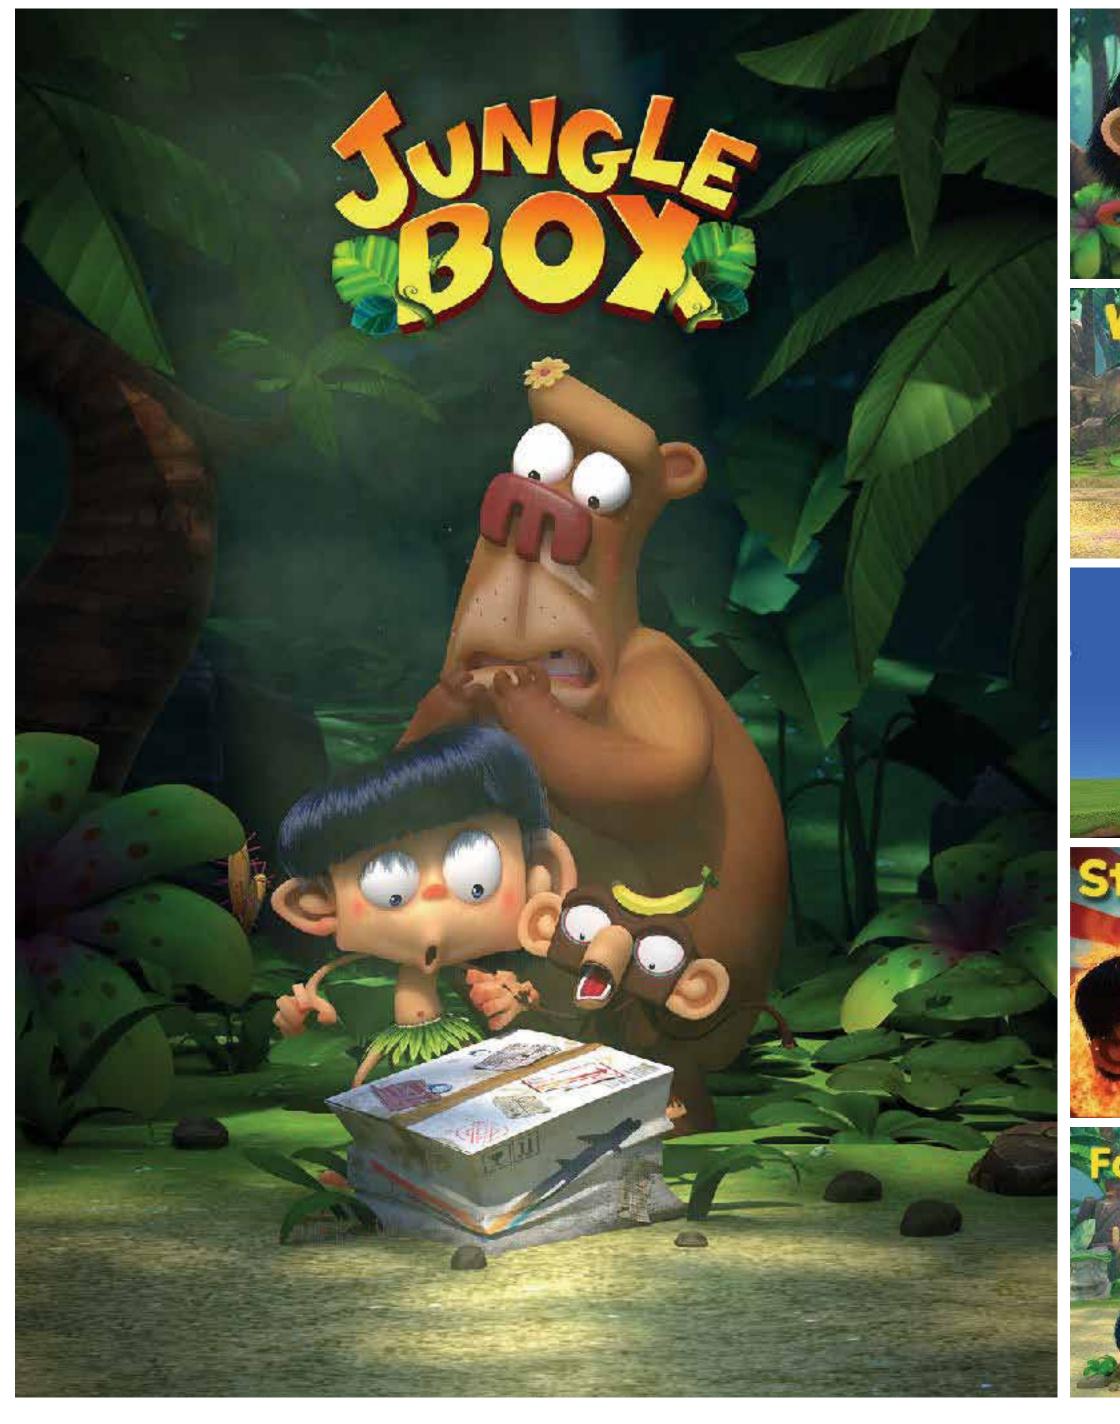

# 100 Episode are available

• Title: "Jungle Box"

Genre: Non-Verbal Slapstick Jungle Comedy

Target: 8yrs +

RunningTime: 3min 100 Episodes (total 365 minute)

• Res: 1920X1080 Full HD

• Broadcast: OTT / Web Animation / TV Series

We are looking for OTT channels and distributors that can broadcast "Jungle box" throughout North America, South America, Europe and Asia.

We are also looking for partners who can share revenue through the broadcasting of powerful YouTube channels