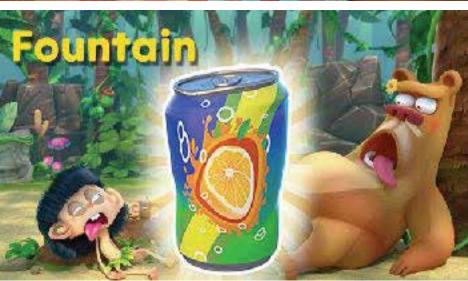

# 100 Episode are available

• Title: "Jungle Box"

Genre: Non-Verbal Slapstick Jungle Comedy

Target: 8yrs +

RunningTime: 3min 100 Episodes (total 365 minute)

• Res: 1920X1080 Full HD

• Broadcast: OTT / Web Animation / TV Series