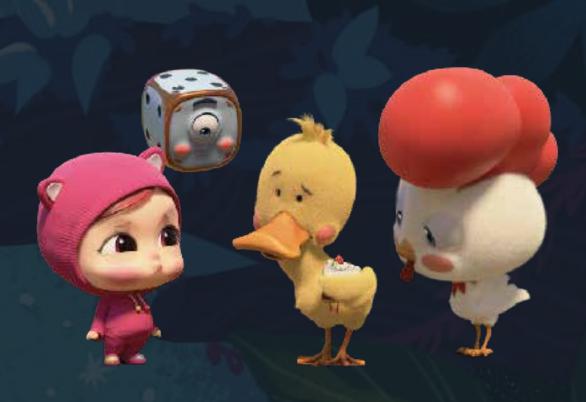

### Logline

"Magic Dice" is a whimsical animated adventure where three young friends embark on a magical board game journey, transforming into adorable characters and discovering the power of friendship and love as they complete missions in a fairy-tale world.