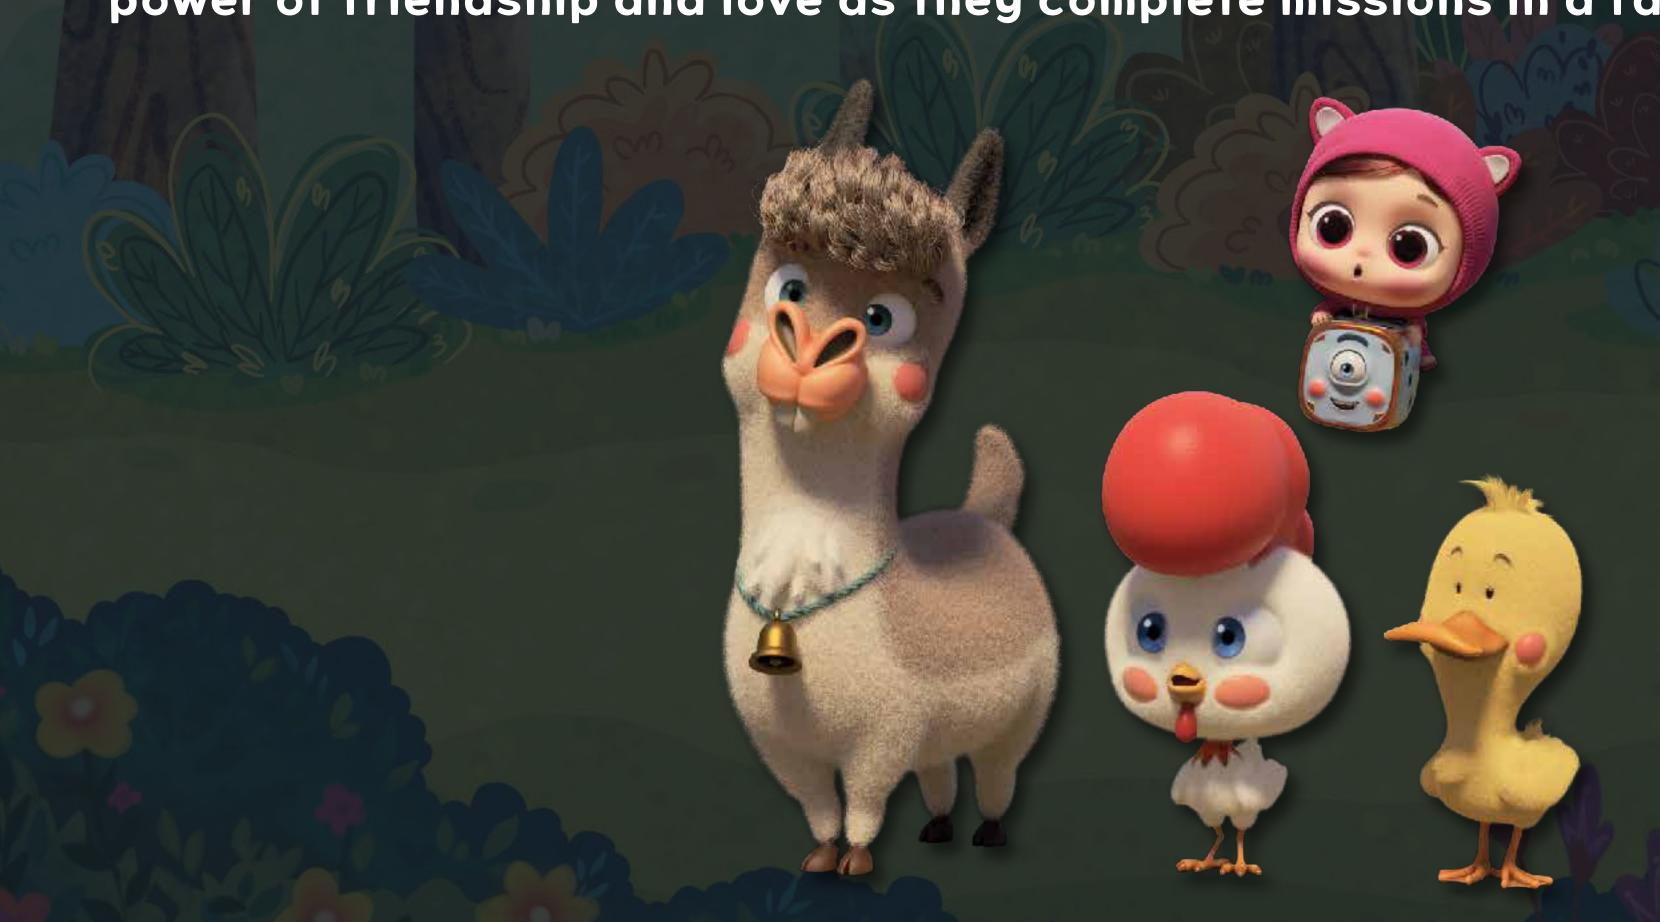

### Logline

"Magic Dice" is a whimsical animated adventure where three young friends embark on a magical board game journey, transforming into adorable characters and discovering the power of friendship and love as they complete missions in a fairy-tale world.