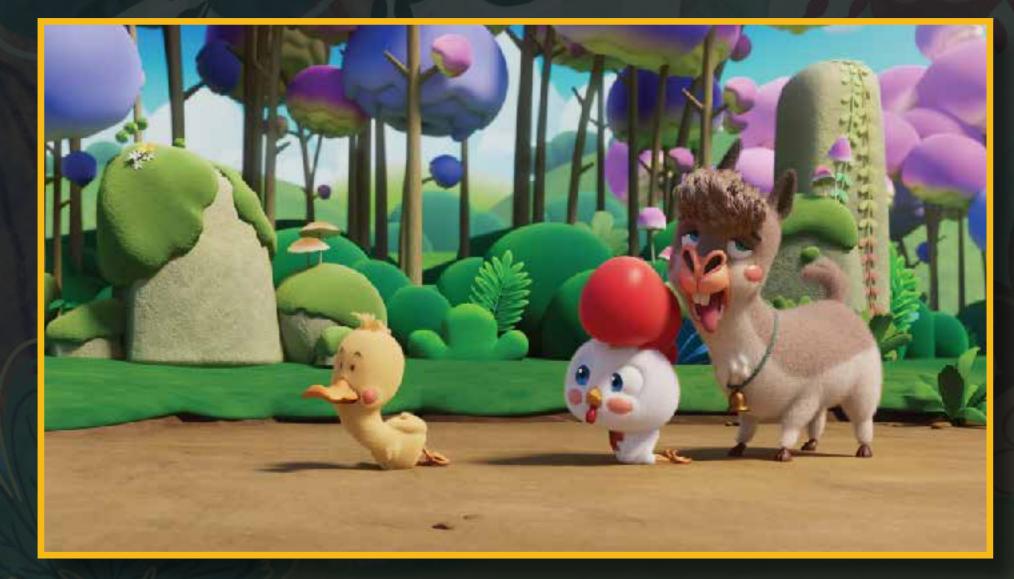

### Logline

"Magic Dice" is a whimsical animated adventure where three young friends embark on a magical board game journey, transforming into adorable characters and discovering the power of friendship and love as they complete missions in a fairy-tale world.

## Movie cut