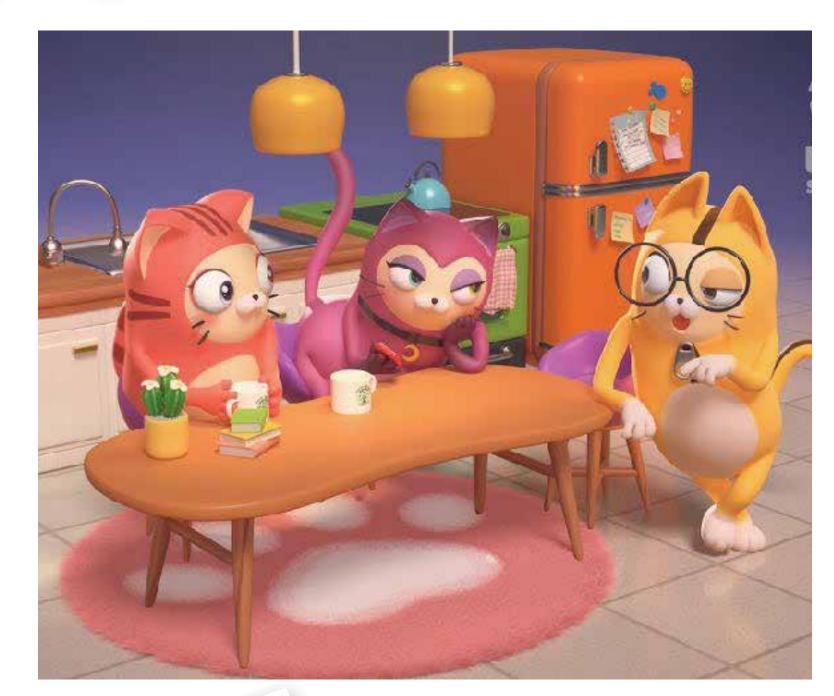

#### Synopsis

In the world of "Got you-Catch you," all women are cats, and naturally, all men are dogs.

"Give" "Mee" "More" are three felines with very different personalities and values who live together.

Like most women in their early 20s, they enjoy romance, shopping, dating, and clawing up the corporate ladder. Each night they relax and share absurdly amusing anecdotes about their daily struggles and successes. The episodes focus on the replay of the event with added reactions and opinions of the other two cats' unique take on the monologue. The Cat's tales range from botched interviews, disastrous dates, managing being mansplained, compounding anxiety, and the little successes that make you feel small but add up in a big way. This series captures the hurt of trendy women who can relate and laugh at the highs and lows that life offers in a uniquely imagined and visually entertaining format that is new in Got you – Catch you.