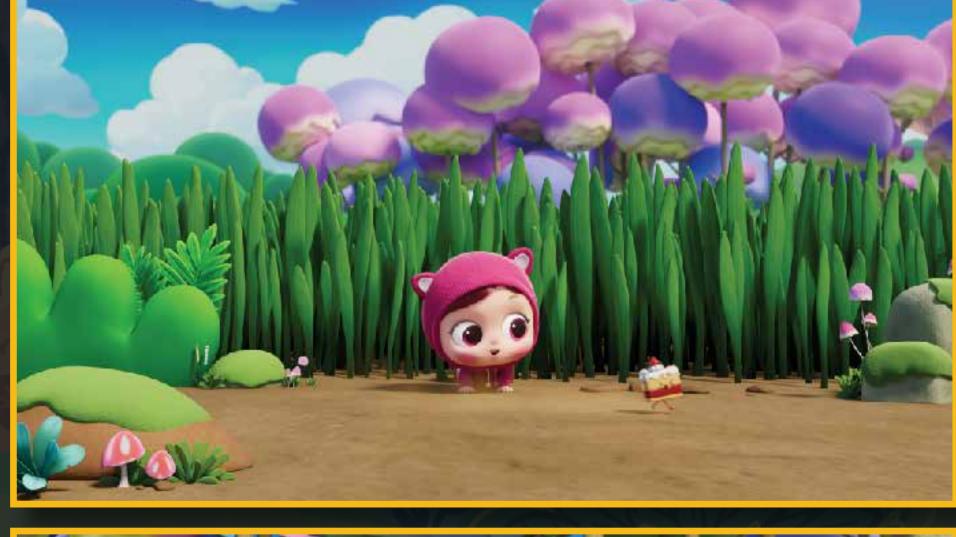

### Logline

"Magic Dice" is a whimsical animated adventure where three young friends embark on a magical board game journey, transforming into adorable characters and discovering the power of friendship and love as they complete missions in a fairy-tale world.

## Movie cut