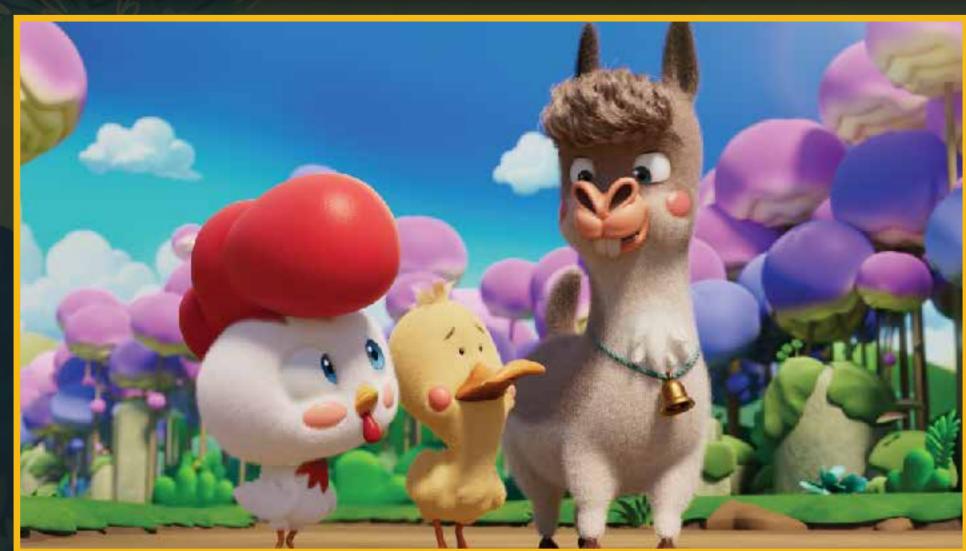

### Logline

"Magic Dice" is a whimsical animated adventure where three young friends embark on a magical board game journey, transforming into adorable characters and discovering the power of friendship and love as they complete missions in a fairy-tale world.

## Movie cut