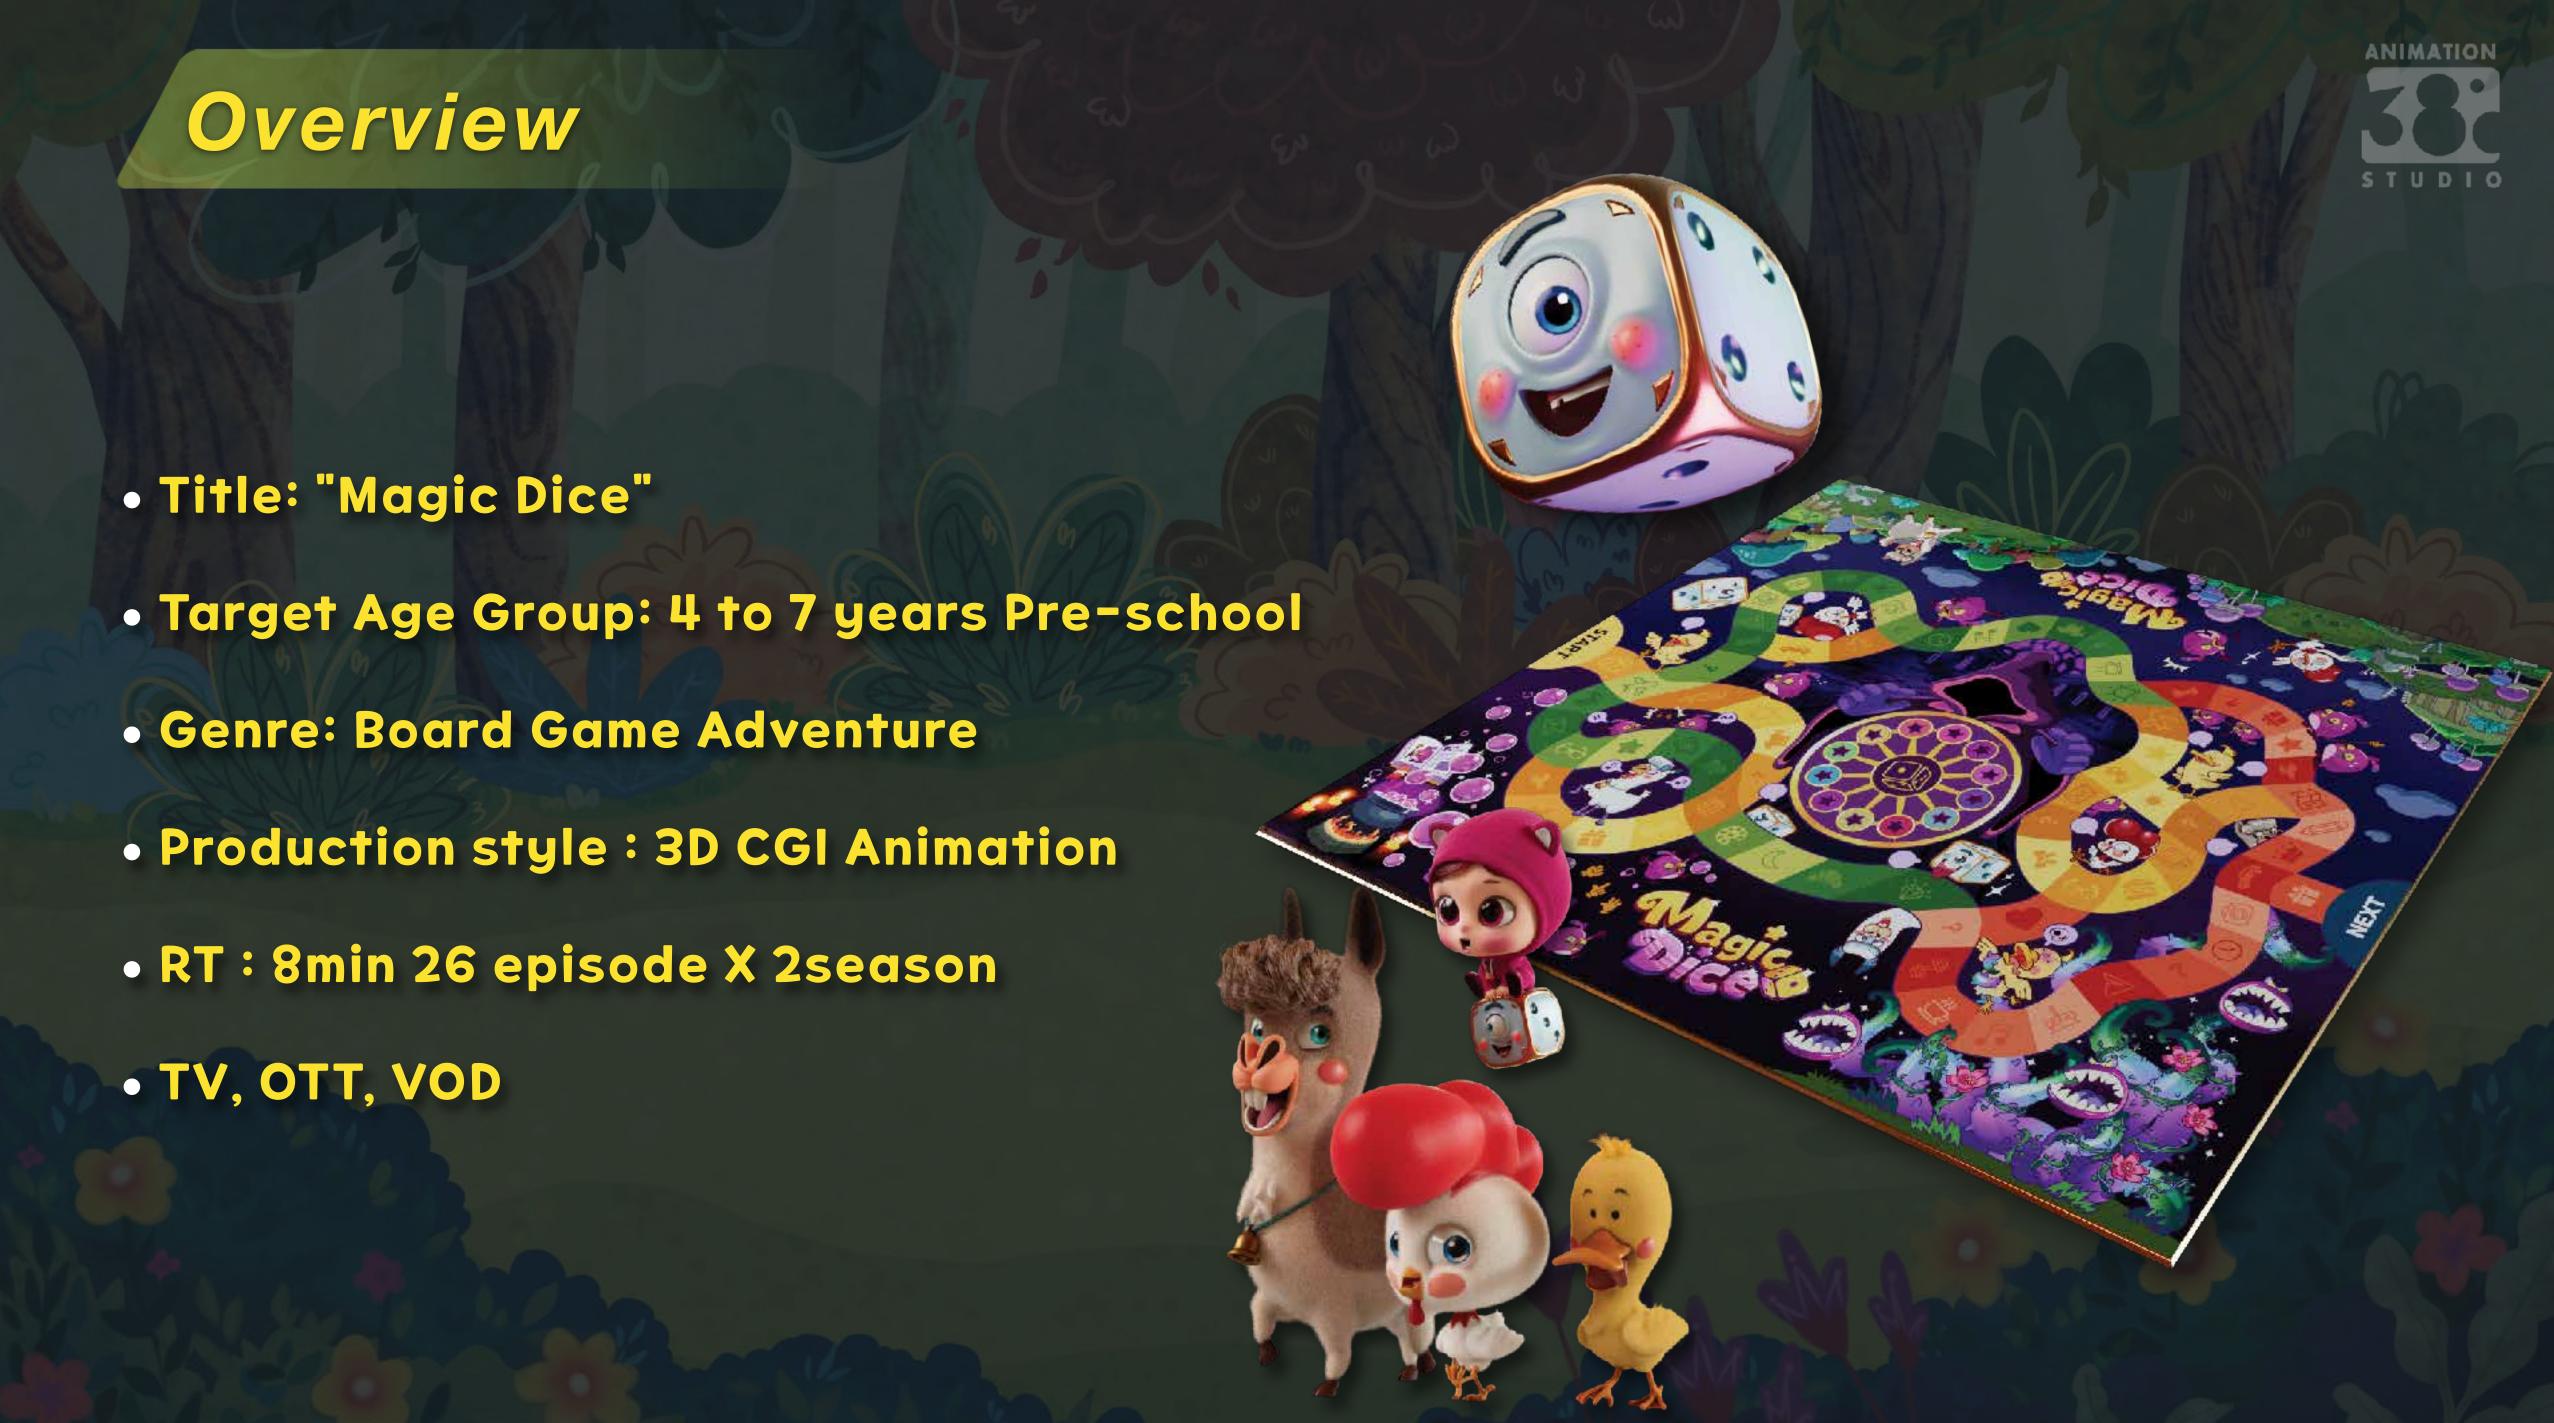

### OVERVIEW

### Logline

"Magic Dice" is a whimsical animated adventure where three young friends embark on a magical board game journey, transforming into adorable characters and discovering the power of friendship and love as they complete missions in a fairy-tale world.