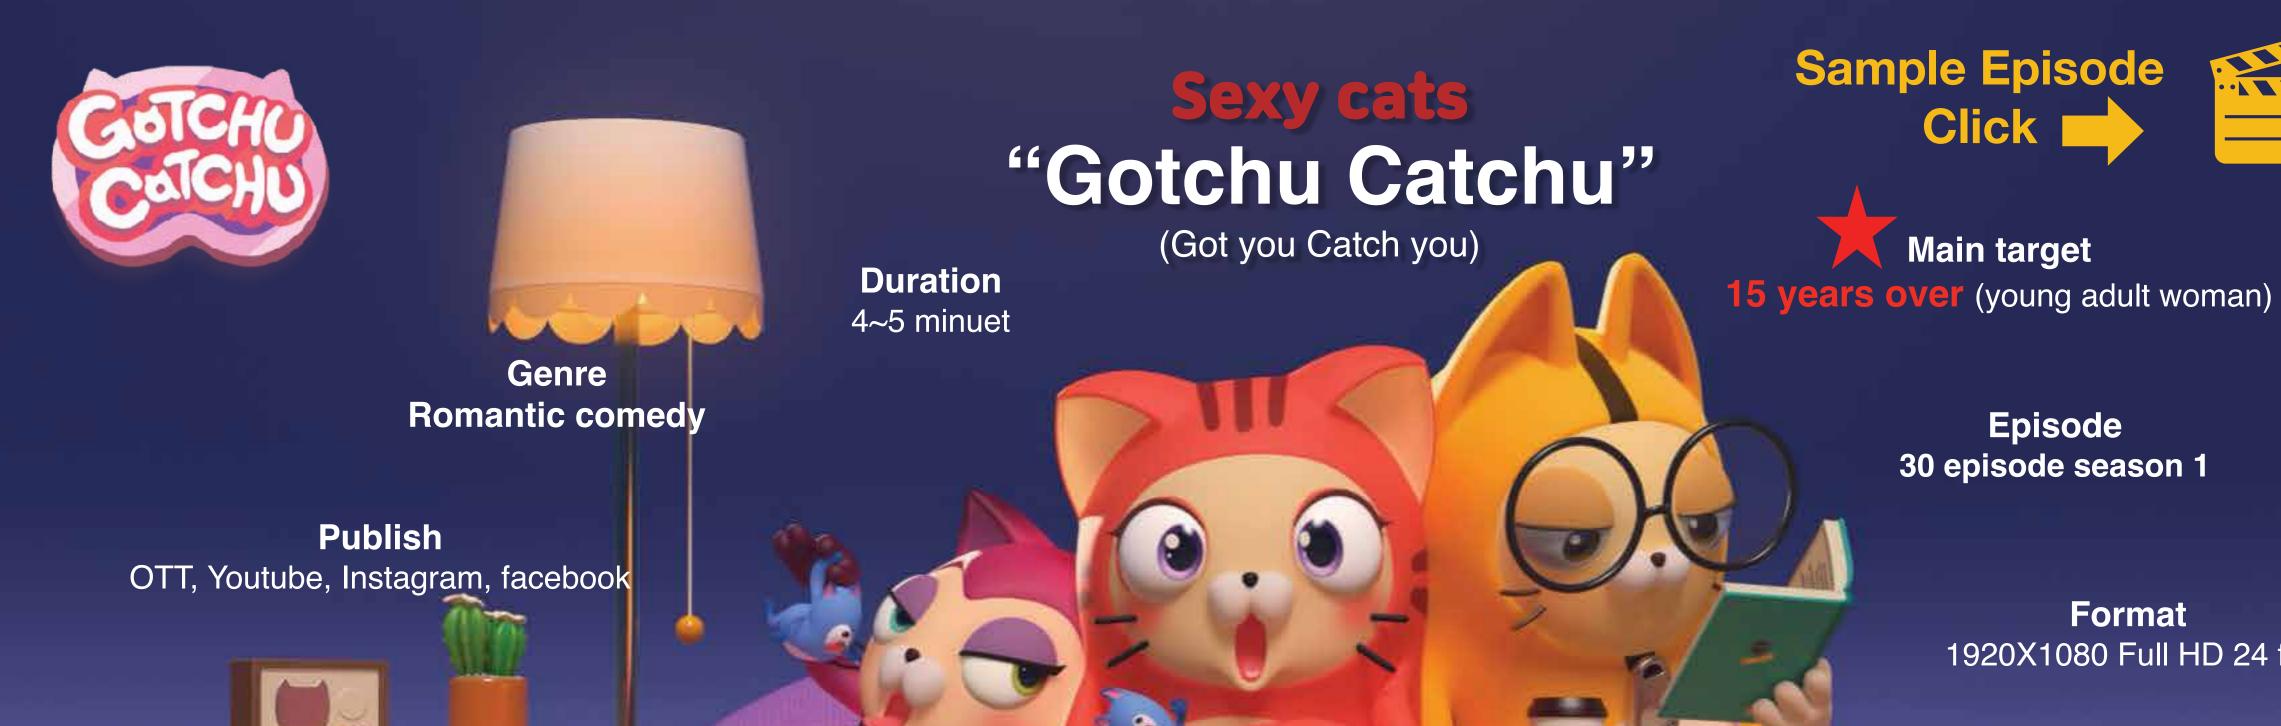

Sample Episode Click \_\_\_

**Main target** 

**Episode** 30 episode season 1

> **Format** 1920X1080 Full HD 24 f/s

> > Language Korean / English

Work in progress / All production will be completed in January 2024.

#### Synopsis

In the world of "Got you-Catch you," all women are cats, and naturally, all men are dogs.

"Give" "Mee" "More" are three felines with very different personalities and values who live together.

Like most women in their early 20s, they enjoy romance, shopping, dating, and clawing up the corporate ladder. Each night they relax and share absurdly amusing anecdotes about their daily struggles and successes. The episodes focus on the replay of the event with added reactions and opinions of the other two cats' unique take on the monologue. The Cat's tales range from botched interviews, disastrous dates, managing being mansplained, compounding anxiety, and the little successes that make you feel small but add up in a big way. This series captures the hurt of trendy women who can relate and laugh at the highs and lows that life offers in a uniquely imagined and visually entertaining format that is new in Got you – Catch you.