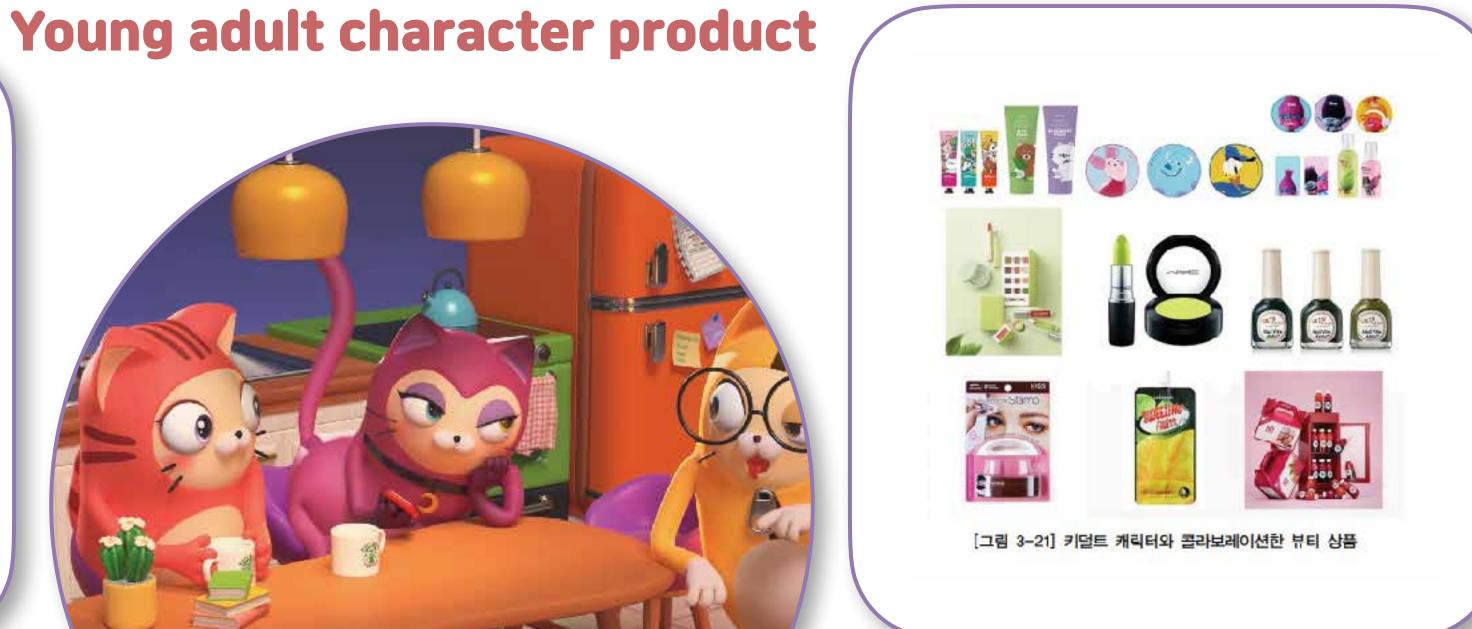

#### Synopsis

In the world of "Got you-Catch you," all women are cats, and naturally, all men are dogs.

"Give" "Mee" "More" are three felines with very different personalities and values who live together.

Like most women in their early 20s, they enjoy romance, shopping, dating, and clawing up the corporate ladder. Each night they relax and share absurdly amusing anecdotes about their daily struggles and successes. The episodes focus on the replay of the event with added reactions and opinions of the other two cats' unique take on the monologue. The Cat's tales range from botched interviews, disastrous dates, managing being mansplained, compounding anxiety, and the little successes that make you feel small but add up in a big way. This series captures the hurt of trendy women who can relate and laugh at the highs and lows that life offers in a uniquely imagined and visually entertaining format that is new in Got you – Catch you.

## Character licensing business targeting women in their teens and young adult.