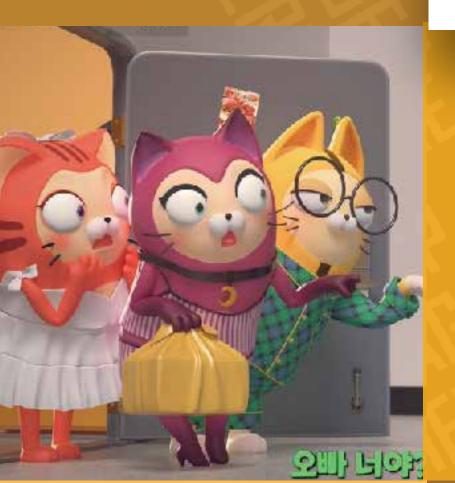

#### Synopsis

In the world of "Got you-Catch you," all women are cats, and naturally, all men are dogs.

"Give" "Mee" "More" are three felines with very different personalities and values who live together.

Like most women in their early 20s, they enjoy romance, shopping, dating, and clawing up the corporate ladder. Each night they relax and share absurdly amusing anecdotes about their daily struggles and successes. The episodes focus on the replay of the event with added reactions and opinions of the other two cats' unique take on the monologue. The Cat's tales range from botched interviews, disastrous dates, managing being mansplained, compounding anxiety, and the little successes that make you feel small but add up in a big way. This series captures the hurt of trendy women who can relate and laugh at the highs and lows that life offers in a uniquely imagined and visually entertaining format that is new in Got you – Catch you.