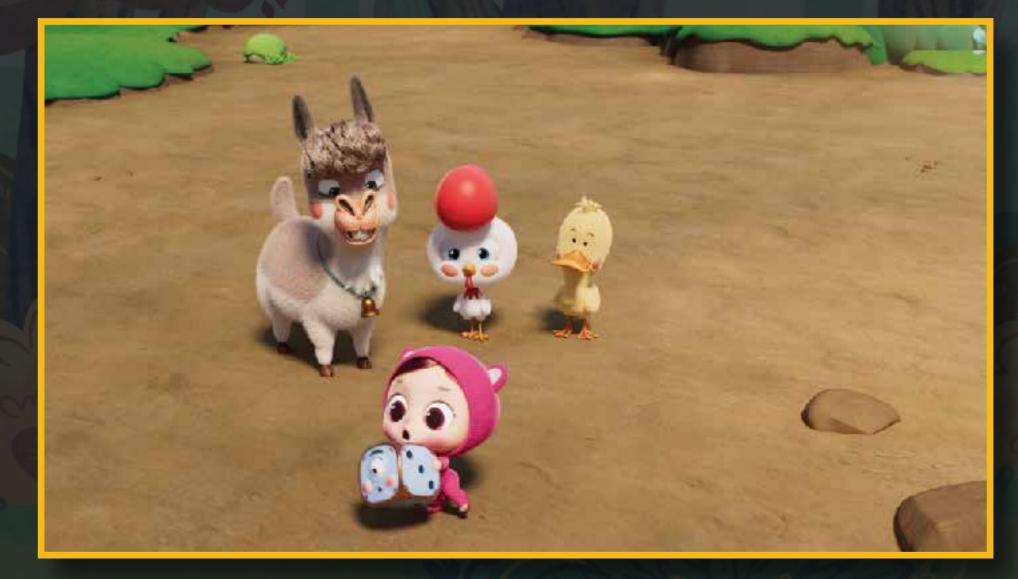

### Logline

"Magic Dice" is a whimsical animated adventure where three young friends embark on a magical board game journey, transforming into adorable characters and discovering the power of friendship and love as they complete missions in a fairy-tale world.

## Movie cut