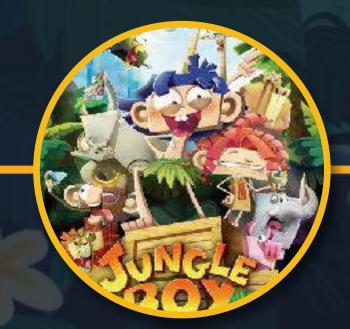

# 100 Episode are available

• Title: "Jungle Box"

Genre: Non-Verbal Slapstick Jungle Comedy

Target: 8yrs +

RunningTime: 3min 100 Episodes (total 365 minute)

• Res: 1920X1080 Full HD

• Broadcast: OTT / Web Animation / TV Series

We are looking for OTT channels and distributors that can broadcast "Jungle box" throughout North America, South America, Europe and Asia.

We are also looking for partners who can share revenue through the broadcasting of powerful YouTube channels

Sample Episode Click \_\_\_

**Main target** 

**Episode** 30 episode season 1

> **Format** 1920X1080 Full HD 24 f/s

> > Language Korean / English

Work in progress / All production will be completed in January 2024.