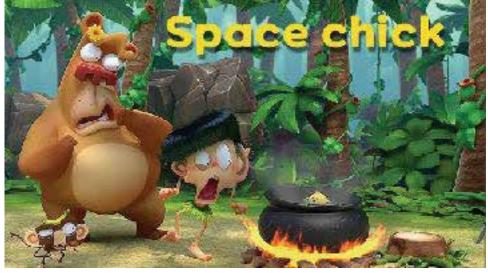

# 100 Episode are available

• Title: "Jungle Box"

Genre: Non-Verbal Slapstick Jungle Comedy

Target: 8yrs +

RunningTime: 3min 100 Episodes (total 365 minute)

• Res: 1920X1080 Full HD

• Broadcast: OTT / Web Animation / TV Series