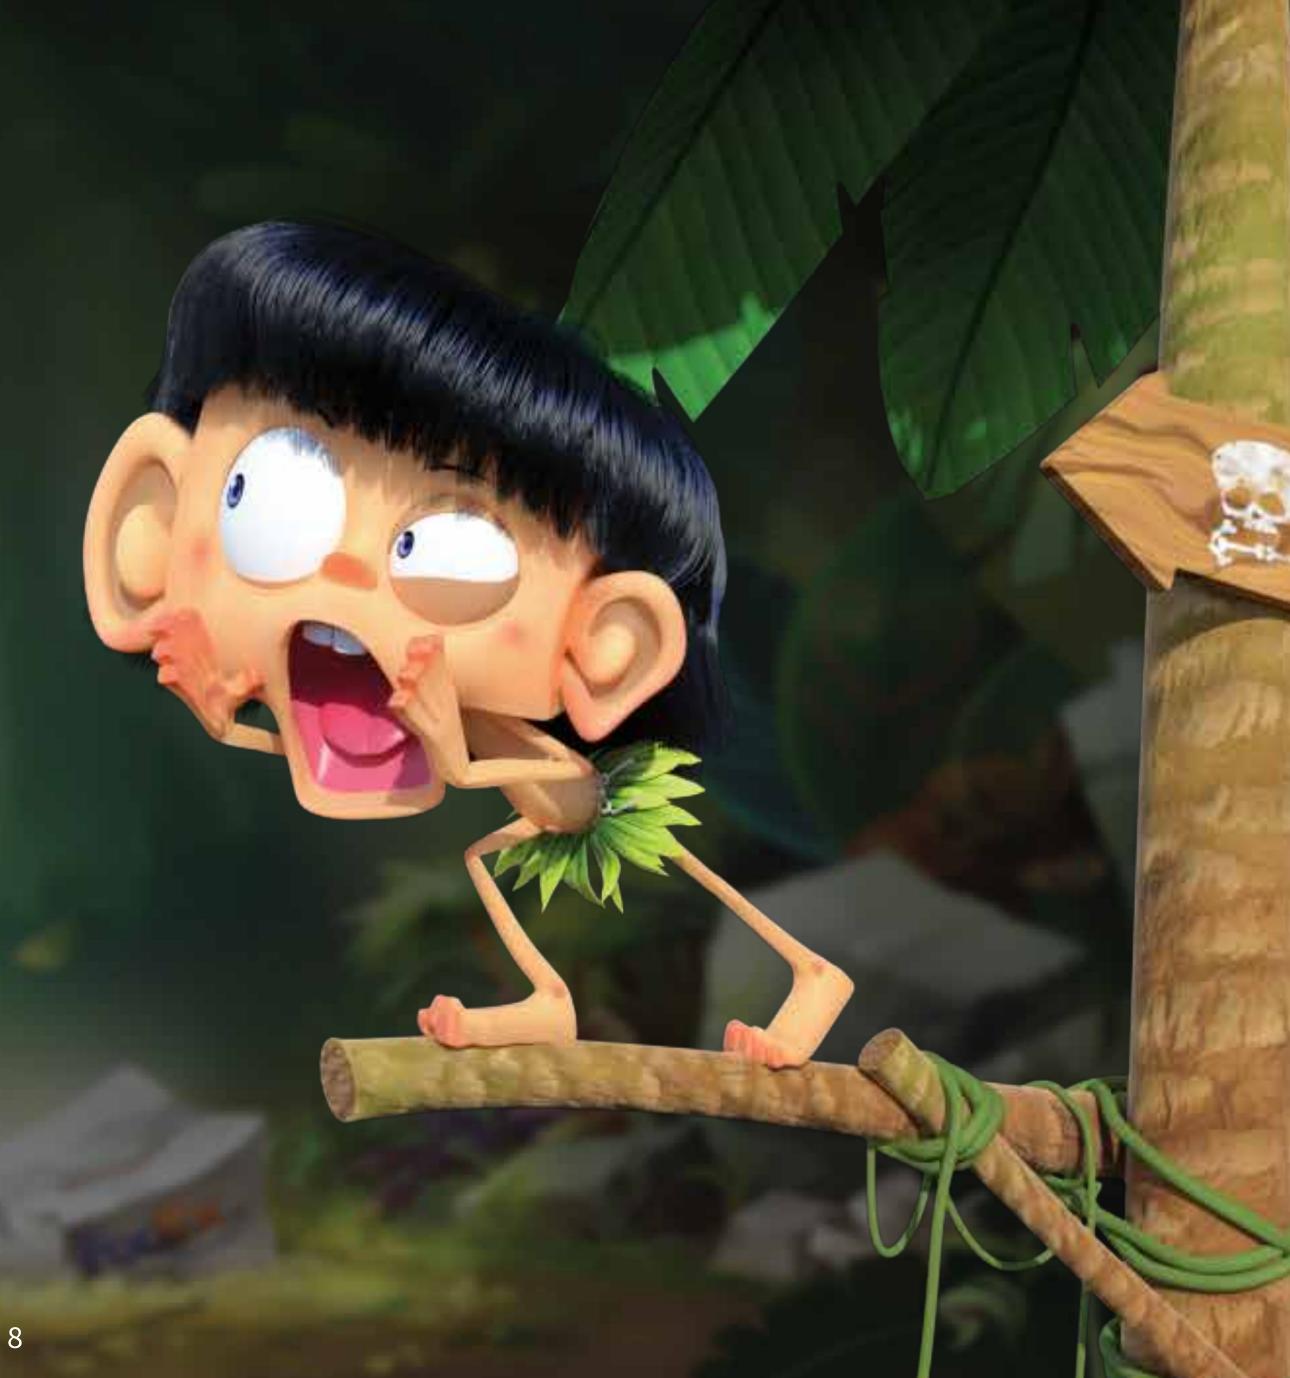

# 100 Episode are available

• Title: "Jungle Box"

Genre: Non-Verbal Slapstick Jungle Comedy

Target: 8yrs +

RunningTime: 3min 100 Episodes (total 365 minute)

• Res: 1920X1080 Full HD

• Broadcast: OTT / Web Animation / TV Series