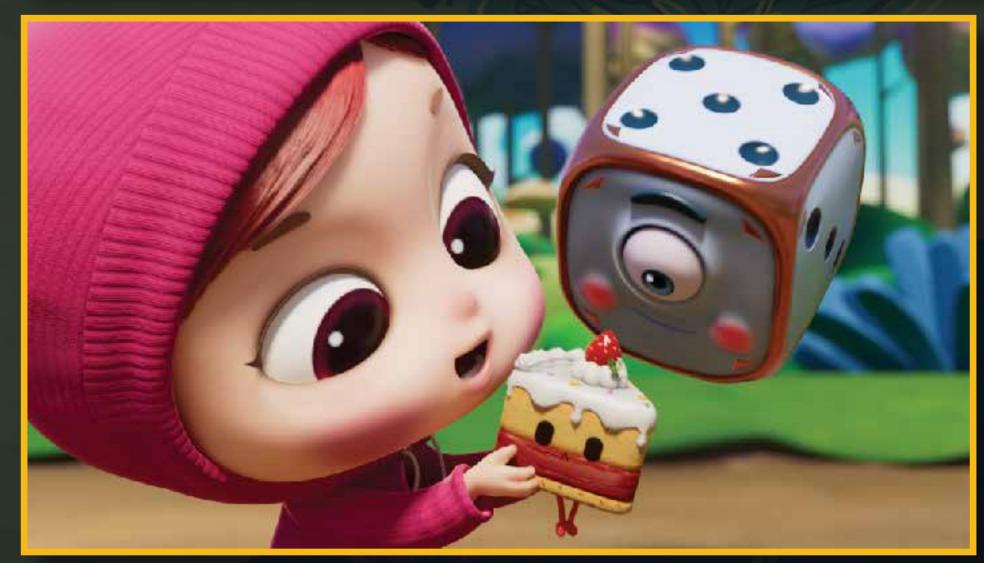

### Logline

"Magic Dice" is a whimsical animated adventure where three young friends embark on a magical board game journey, transforming into adorable characters and discovering the power of friendship and love as they complete missions in a fairy-tale world.

## Movie cut