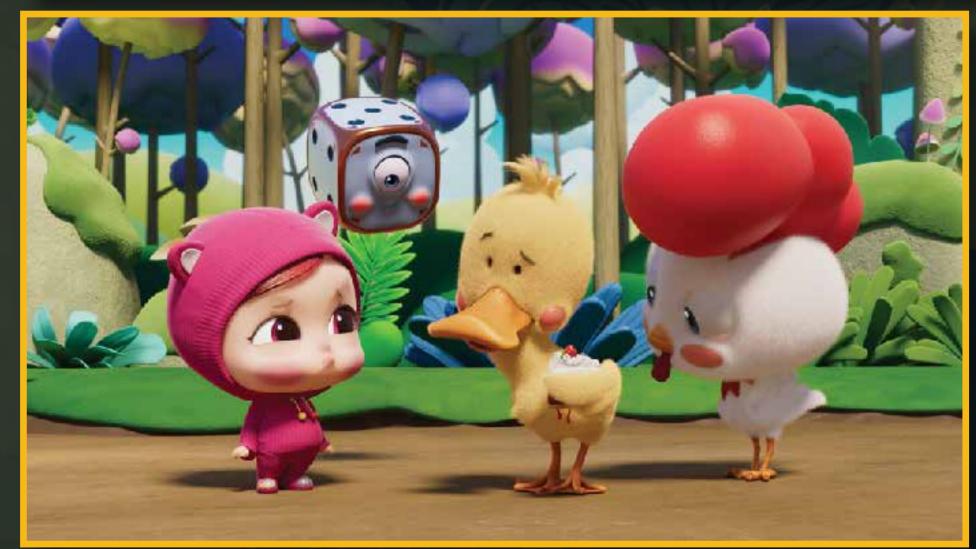

### Logline

"Magic Dice" is a whimsical animated adventure where three young friends embark on a magical board game journey, transforming into adorable characters and discovering the power of friendship and love as they complete missions in a fairy-tale world.

## Movie cut