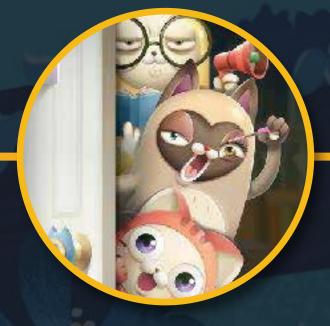

#### Synopsis

In the world of "Got you-Catch you," all women are cats, and naturally, all men are dogs.

"Give" "Mee" "More" are three felines with very different personalities and values who live together.

Like most women in their early 20s, they enjoy romance, shopping, dating, and clawing up the corporate ladder. Each night they relax and share absurdly amusing anecdotes about their daily struggles and successes. The episodes focus on the replay of the event with added reactions and opinions of the other two cats' unique take on the monologue. The Cat's tales range from botched interviews, disastrous dates, managing being mansplained, compounding anxiety, and the little successes that make you feel small but add up in a big way. This series captures the hurt of trendy women who can relate and laugh at the highs and lows that life offers in a uniquely imagined and visually entertaining format that is new in Got you – Catch you.