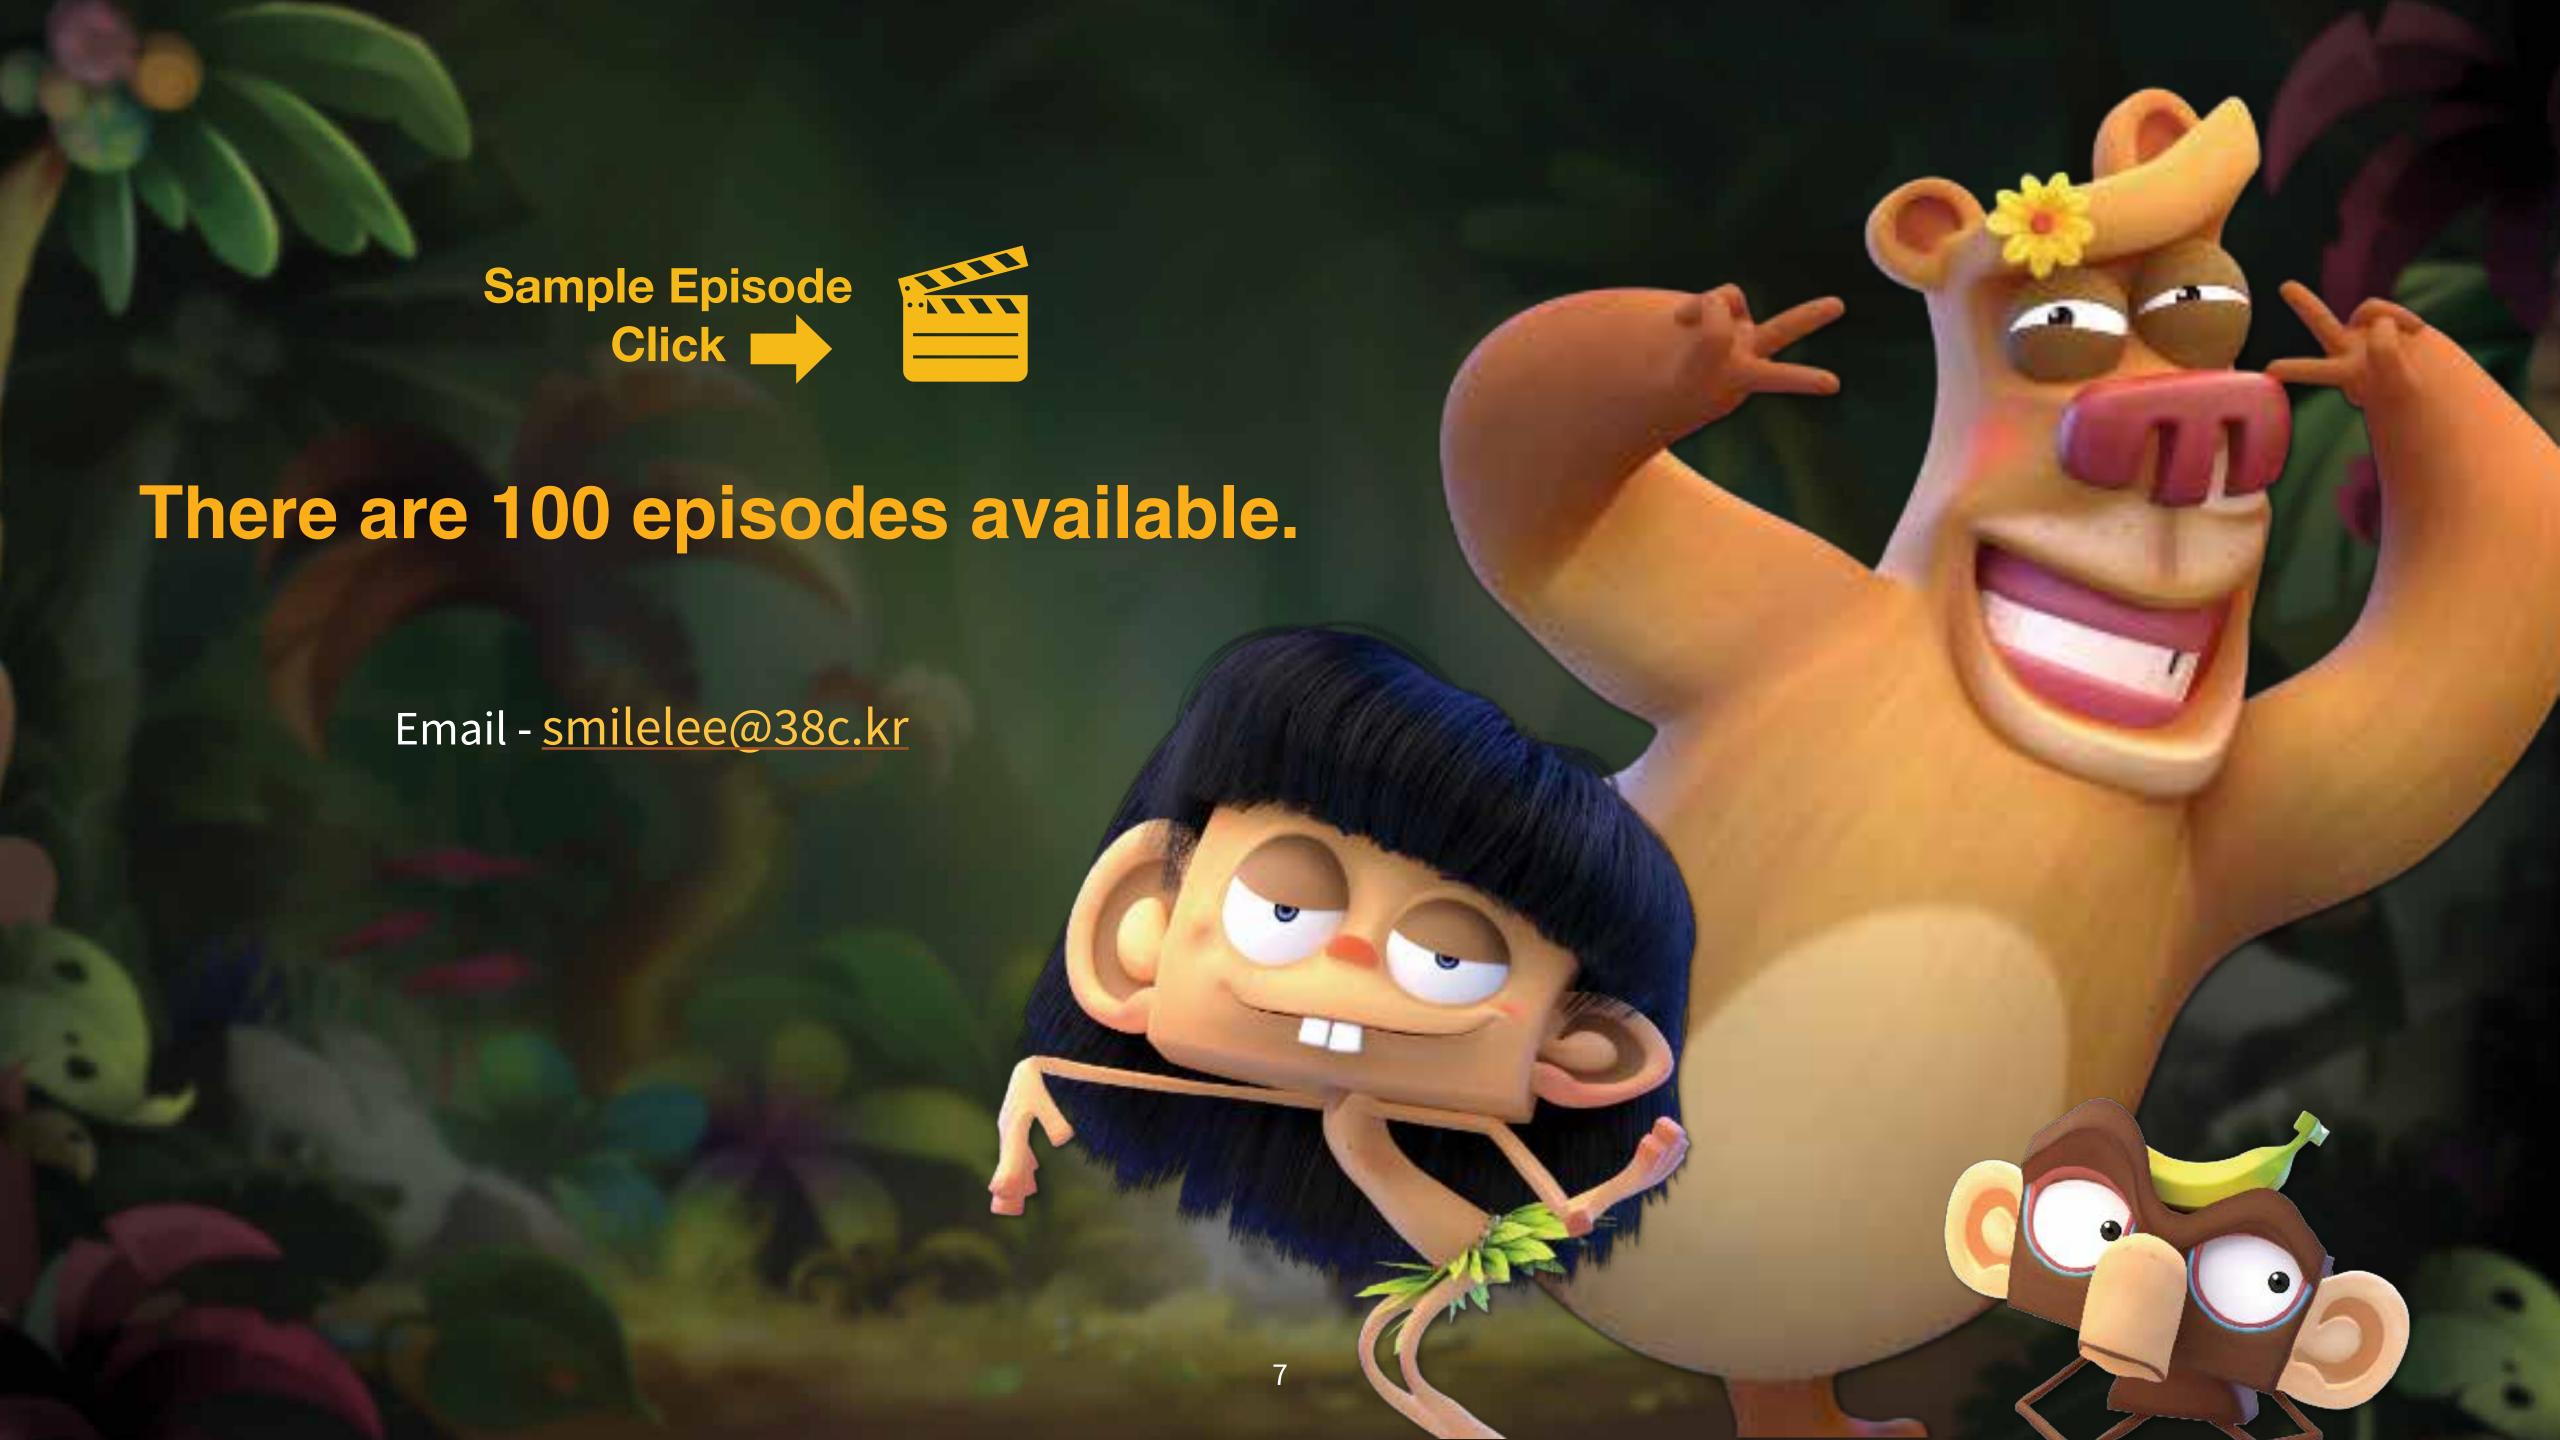

# 100 Episode are available

• Title: "Jungle Box"

Genre: Non-Verbal Slapstick Jungle Comedy

Target: 8yrs +

RunningTime: 3min 100 Episodes (total 365 minute)

• Res: 1920X1080 Full HD

• Broadcast: OTT / Web Animation / TV Series

Sample Episode Click \_\_\_

**Main target** 

**Episode** 30 episode season 1

> **Format** 1920X1080 Full HD 24 f/s

> > Language Korean / English

Work in progress / All production will be completed in January 2024.