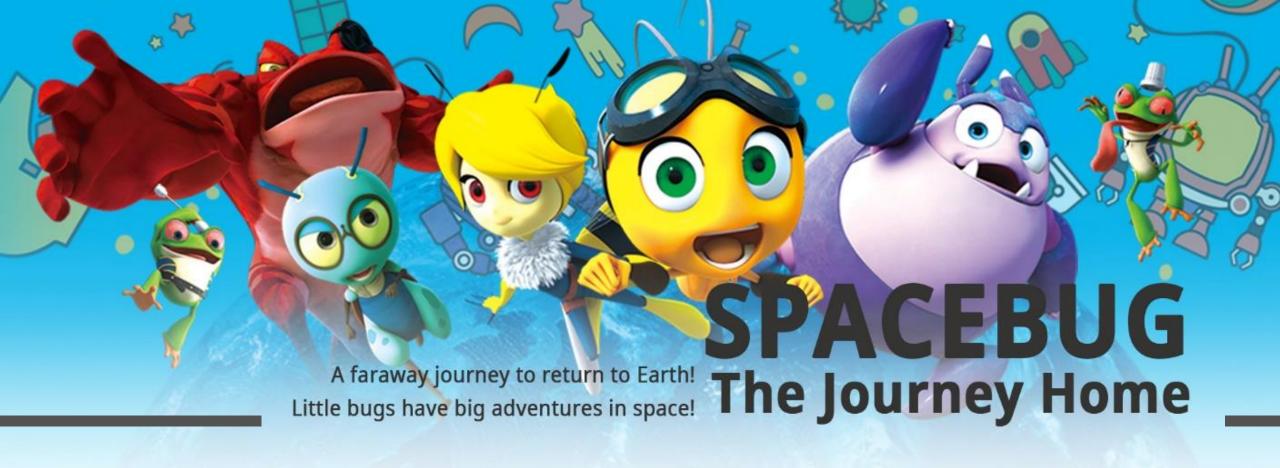

### **Main-production**

3D animation Licensing Technology R&D

70%

Pre-production
Distribution
Licensing

Global marketing

30%

• FORMAT: TV Series (11 mins\* 52 eps)

3D cartoon rendering

• **GENRE**: Fantasy Adventure

• TARGET: 6~9 years old

- Broadcasted on KBS (Korea, 2017), RTV (Indonesia, 2020)
- Exported to 10 countries in Europe, South America, and SEA (Original work-English book)
- Ranked No.1 in MIPJUNIOR Screening sector (2017)
- Awarded Korea Content Awards
   (by Minister of Culture, Sports and Tourism)