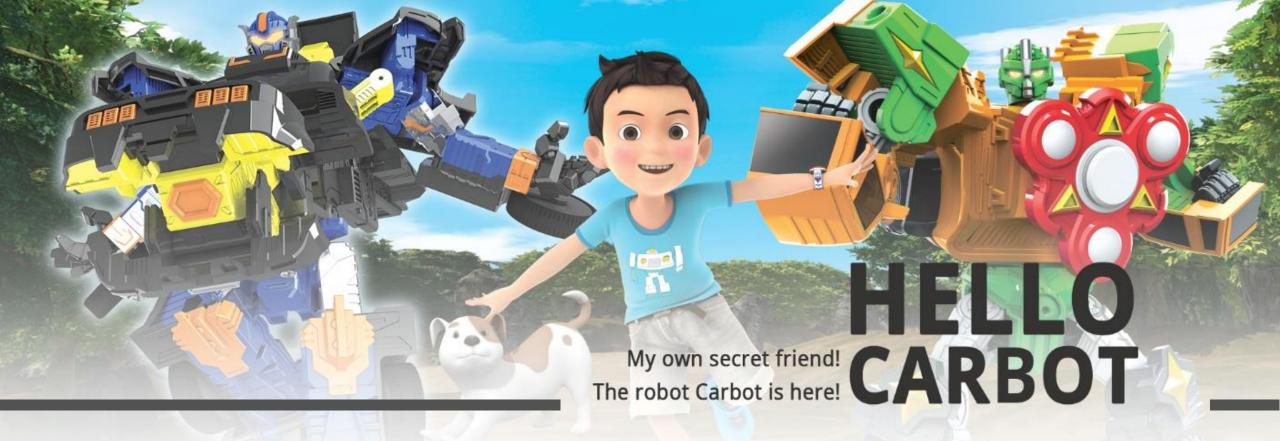

• FORMAT: TV Series (11 mins)

Full HD 3D animation

• GENRE: Robot action

• TARGET: 5~9 years old

• **REMARK**: **Season 11** is under production

- Strong partnership with Korean No.1 Toy company, "CHOIROCK"
- Ranked No.1 Broadcasting Rating (KBS, 2014)
- Ranked No.1 Toy Sales (2015)
- Awarded 2015 Korea Toy Awards (by Korea Toy Association