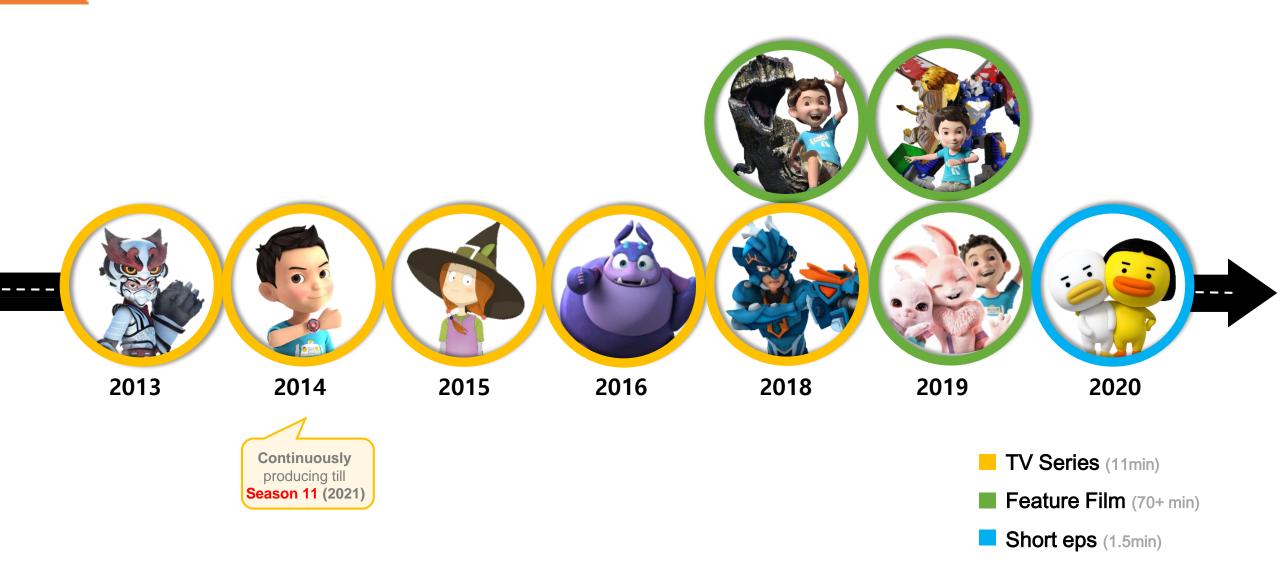

## PROJECT INTRODUCTION

### **PRODUCTION HISTORY**

• FORMAT: TV Series (11 mins\* 52 eps)
Full HD 3D Animation

• GENRE: Transformation Action Adventure

• TARGET: 6~9 years old

- Broadcasted on KBS (Korea,2015) , CCTV(China,2015)
- Ranked No.1 Broadcasting Rating (CCTV)
- First Korean animation broadcasted on Chinese CCTV
- Co-produce with Malaysia & Be supported by MDEC

Malavsia Govern)

• FORMAT: TV Series (11 mins\* 104 eps)
Full HD 3D Animation

• GENRE: Transformation Action Adventure

• TARGET: 6~9 years old

- Broadcasted on KBS (Korea,2019), RTV (Indonesia,2019), RTM (Malaysia,2020)
- Broadcasted on 50 Chinese local channels
- Co-produce with Chinese No.1 Toy company, Alpha

Master Toy
Licensing
Planning/Production

**3D animation**Planning/Production
Licensing

• FORMAT: TV Series (11 mins\* 52 eps)

Full HD 3D Animation

• **GENRE**: SF Adventure

• TARGET: 6~9 years old

- Broadcasted on KBS (Korea, 2018), DOKYO MX (Japan, 2018)
- Co-produce with famous Japanese production company

• **GENRE**: Fantasy Adventure

• TARGET: 6~9 years old

- Broadcasted on KBS (Korea, 2017), RTV (Indonesia, 2020)
- Exported to 10 countries in Europe, South America, and SEA (Original work-English book)
- Ranked No.1 in MIPJUNIOR Screening sector (2017)
- Awarded Korea Content Awards
   (by Minister of Culture, Sports and Tourism)

• FORMAT: TV Series (11 mins)

Full HD 3D animation

• GENRE: Robot action

• TARGET: 5~9 years old

• **REMARK**: **Season 11** is under production

- Strong partnership with Korean No.1 Toy company, "CHOIROCK"
- Ranked No.1 Broadcasting Rating (KBS, 2014)
- Ranked No.1 Toy Sales (2015)
- Awarded 2015 Korea Toy Awards (by Korea Toy Association

• FORMAT: Feature Films (84mins/78mins/76mins)

Full HD 3D animation

• GENRE: Robot action

• TARGET: 5~9 years old

• **REMARK**: Season 4 is under production

Accumulated attendance 2.04 million

- Recorded 4<sup>th</sup> succeeded feature film animation in Korea
- Streaming on Netflix

• FORMAT: Non Verbal (1min 30\*104eps)

Full HD 3D animation

• **GENRE**: Comedy

TARGET: Over 10 years old

• **REMARK**: Under production

Already have 100+ SKU of merchandise products
 Selling in Online and Offline markets