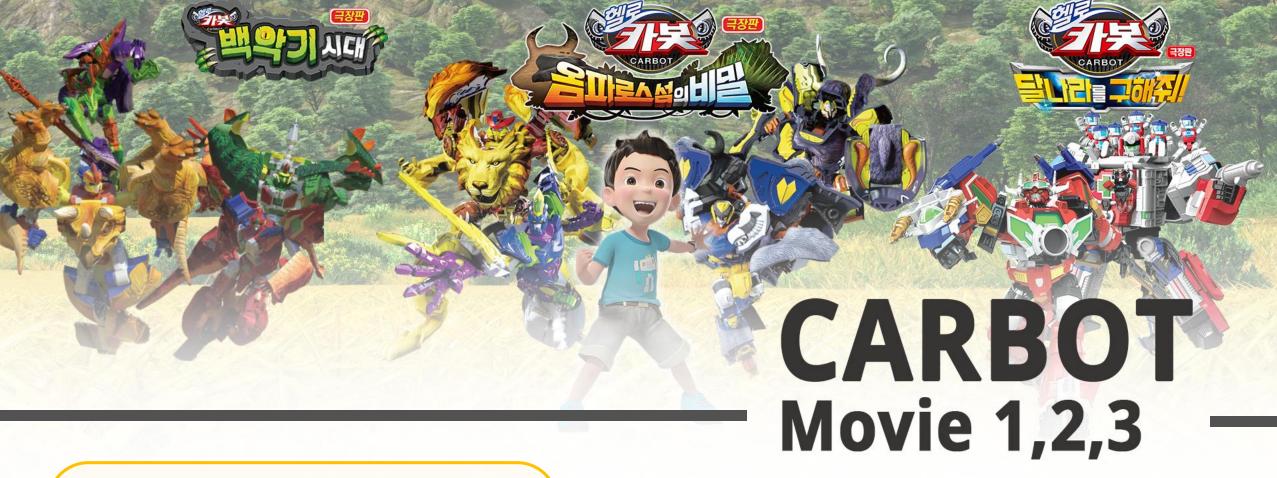

• FORMAT: Feature Films (84mins/78mins/76mins)

Full HD 3D animation

• GENRE: Robot action

• TARGET: 5~9 years old

• **REMARK**: Season 4 is under production

Accumulated attendance 2.04 million

- Recorded 4<sup>th</sup> succeeded feature film animation in Korea
- Streaming on Netflix