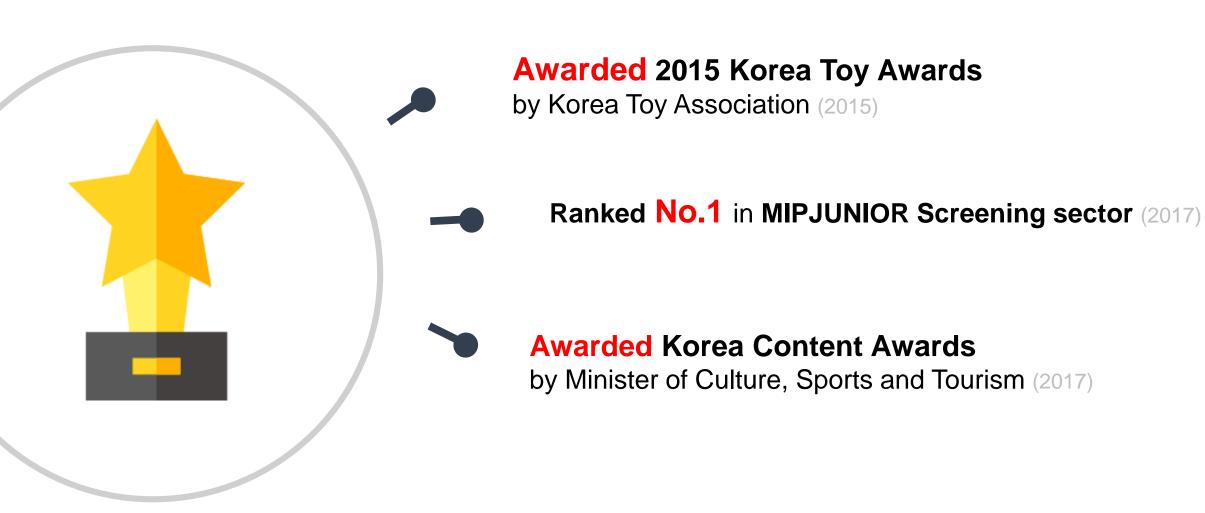

• **GENRE**: Fantasy Adventure

• TARGET: 6~9 years old

- Broadcasted on KBS (Korea, 2017), RTV (Indonesia, 2020)
- Exported to 10 countries in Europe, South America, and SEA (Original work-English book)
- Ranked No.1 in MIPJUNIOR Screening sector (2017)
- Awarded Korea Content Awards
   (by Minister of Culture, Sports and Tourism)

• FORMAT: TV Series (11 mins)

Full HD 3D animation

• GENRE: Robot action

• TARGET: 5~9 years old

• **REMARK**: **Season 11** is under production

- Strong partnership with Korean No.1 Toy company, "CHOIROCK"
- Ranked No.1 Broadcasting Rating (KBS, 2014)
- Ranked No.1 Toy Sales (2015)
- Awarded 2015 Korea Toy Awards (by Korea Toy Association