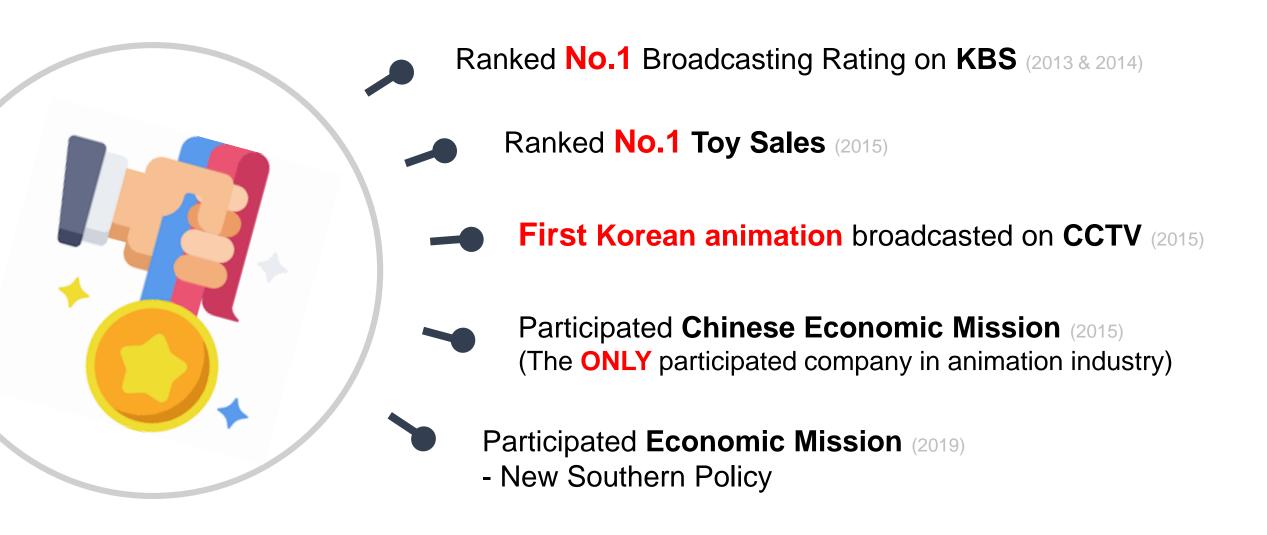

### **AWARDS**

### **PRODUCTION HISTORY**

• FORMAT: TV Series (11 mins\* 52 eps)
Full HD 3D Animation

• GENRE: Transformation Action Adventure

• TARGET: 6~9 years old

- Broadcasted on KBS (Korea,2015) , CCTV(China,2015)
- Ranked No.1 Broadcasting Rating (CCTV)
- First Korean animation broadcasted on Chinese CCTV
- Co-produce with Malaysia & Be supported by MDEC

• FORMAT: TV Series (11 mins)

Full HD 3D animation

• GENRE: Robot action

• TARGET: 5~9 years old

• **REMARK**: **Season 11** is under production

- Strong partnership with Korean No.1 Toy company, "CHOIROCK"
- Ranked No.1 Broadcasting Rating (KBS, 2014)
- Ranked No.1 Toy Sales (2015)
- Awarded 2015 Korea Toy Awards (by Korea Toy Association