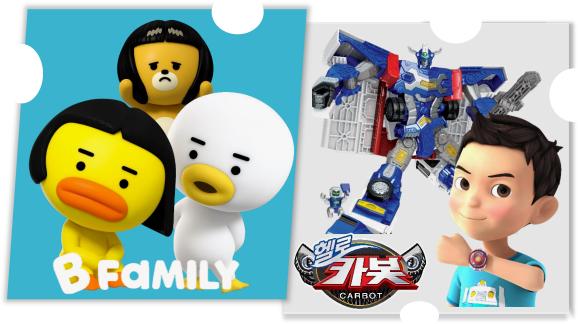

• FORMAT: TV Series (11 mins)

Full HD 3D animation

• GENRE: Robot action

• TARGET: 5~9 years old

• **REMARK**: **Season 11** is under production

- Strong partnership with Korean No.1 Toy company, "CHOIROCK"
- Ranked No.1 Broadcasting Rating (KBS, 2014)
- Ranked No.1 Toy Sales (2015)
- Awarded 2015 Korea Toy Awards (by Korea Toy Association

• FORMAT: Non Verbal (1min 30\*104eps)

Full HD 3D animation

• **GENRE**: Comedy

TARGET: Over 10 years old

• **REMARK**: Under production

Already have 100+ SKU of merchandise products
 Selling in Online and Offline markets