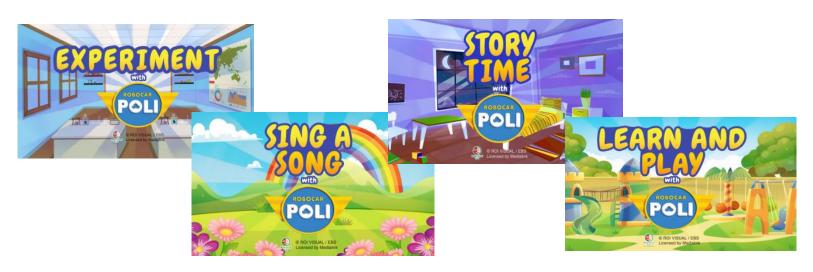

#### "What songs should we find out for our friends today?"

Broomstown has a Music Museum now. Finding out song that children like among tons of songs in the museum is a new mission for Robocar Poli Rescue Team!

▶Trailer: https://youtu.be/OubpqEuQNfo

Genre

TV Series (Music Edutainment)

**Format** 

5 mins X 26 episodes

Technology

3D CGI, HD

Target

Kids 2-5Years

Broadcasting

2020 Q4 (TBC)