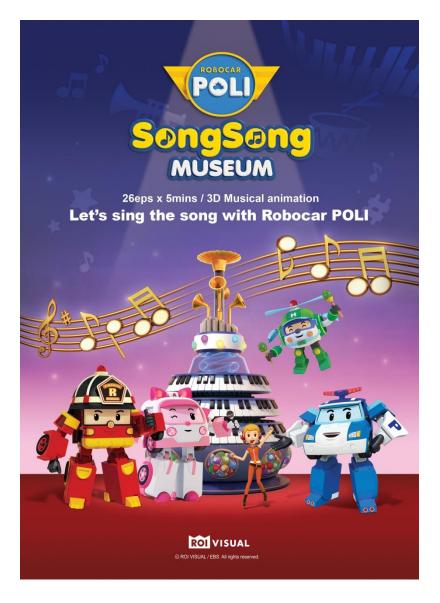

#### "What songs should we find out for our friends today?"

Broomstown has a Music Museum now. Finding out song that children like among tons of songs in the museum is a new mission for Robocar Poli Rescue Team!

▶Trailer: https://youtu.be/OubpqEuQNfo

Genre

TV Series (Music Edutainment)

**Format** 

5 mins X 26 episodes

Technology

3D CGI, HD

Target

Kids 2-5Years

Broadcasting

2020 Q4 (TBC)