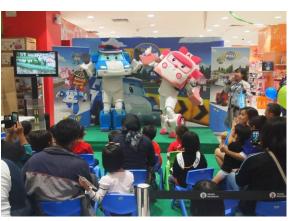

| Title     | Meet & Greet live show                                          |
|-----------|-----------------------------------------------------------------|
| Period    | 5th June ~ 16th June, 2019                                      |
| Concept   | Meet & Greet live show @ Lagoon Beach – Taman Impian Jaya Ancol |
| Organizer | PT. Kreatif Projeksindo Perkasa(Show licensee)                  |