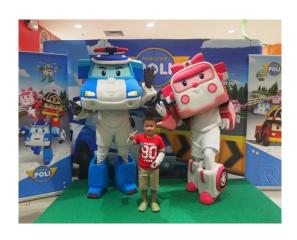

| Title     | Meet & Greet live show                                          |
|-----------|-----------------------------------------------------------------|
| Period    | 5th June ~ 16th June, 2019                                      |
| Concept   | Meet & Greet live show @ Lagoon Beach – Taman Impian Jaya Ancol |
| Organizer | PT. Kreatif Projeksindo Perkasa(Show licensee)                  |