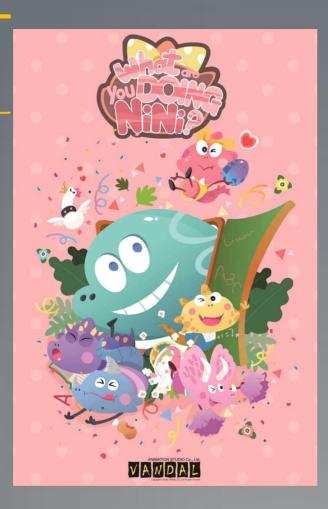

## What are you doing Nini?, 2019.01~)

Genre: Comic / Sitcom/ Edutainment

/Targeted Audience 7-9 years young viewers

Running Time: 11 min X 52 episodes

Release : scheduled to 2022

Copyright/Planning/developed by : Studio Vandal Co., Ltd.

Animation Production by: Studio Vandal Co., Ltd.

Music, P.E. and art in the dinosaur way! Nini and his friends' school life, where everyone has to go to the dinosaur school once.

It is a pleasant and educational episode that takes place at a school where all the different dinosaur friends are gathered, different in their food, size, appearance and individuality.

By doing this, Nini and his friends understand each other's many cultures and grow into great dinosaurs.

Can Nini and her friends safely graduate from dinosaur school and become real dinosaurs?

What are you doing Nini? Coming Soon!!