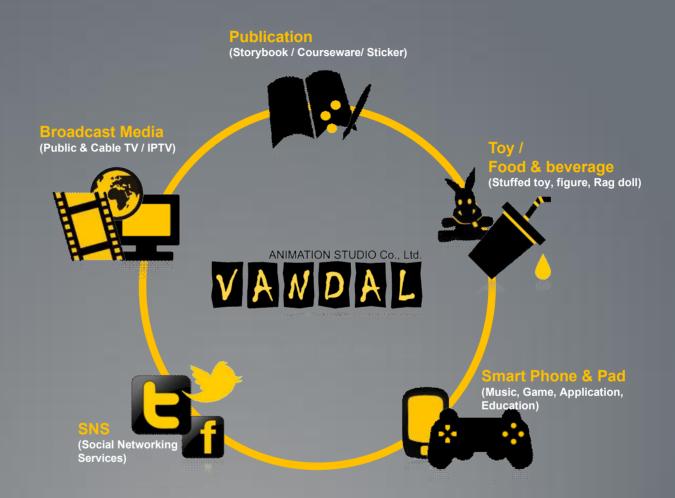

ce 7-9 years young viewers

Running Time: 11 min X 52 episodes

Release : scheduled to 2022

Copyright/Planning/developed by : Studio Vandal Co., Ltd.

Animation Production by: Studio Vandal Co., Ltd.

Music, P.E. and art in the dinosaur way! Nini and his friends' school life, where everyone has to go to the dinosaur school once.

It is a pleasant and educational episode that takes place at a school where all the different dinosaur friends are gathered, different in their food, size, appearance and individuality.

By doing this, Nini and his friends understand each other's many cultures and grow into great dinosaurs.

Can Nini and her friends safely graduate from dinosaur school and become real dinosaurs?

What are you doing Nini? Coming Soon!!



# **Publicizing Status**

Marketing Plan