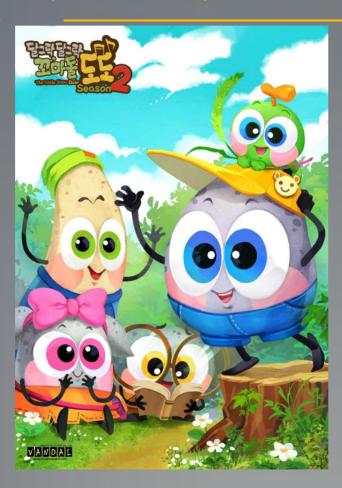

# **Creative Animation**

MBC HDTV Series Animation

The Little-Stone Dodo Season 2 (2018.12~2019.07)

### TV series Animation

Genre: Comic Adventure Music Sitcom

Targer ages : Preschoolers

Running Time: 15min X 52episodes
Copyright: Studio Vandal Co., Ltd.
Production: Studio Vandal Co., Ltd.

Broadcasting: 2018 MBC

Little Stone Dodo, Remi, Fasol, Lati, Ggomii and Grandpa Tree are live in Dalglak Forest where clean environment is well preserved.

In Dalglak Forest, everyday new happenings are taken place by little stone Dodo who is full of curiosity and his friends.

Little stone friends are normally mischievous. However to resolve problems of Dalglak Forest they work together and cooperate with supporting of Granpa Tree.

In the process little stone friends are building true friendship. A heart-warming story with Little Stone Dodo friends shows preciousness of family, teamwork with friends and creativity.