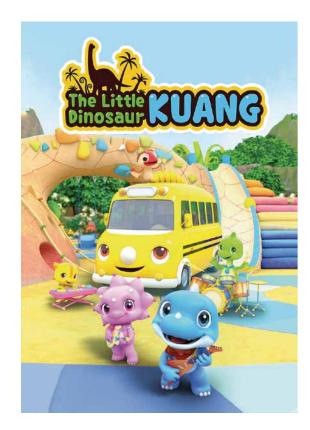

#### **Company IP**

**DINOPOWERS**Award winning series

RISEMAN

Number 1 rating in China

**KUANG**Loved by children

#### **IP Overview - KUANG**

| Title     | KUANG, The little dinosaur         |  |  |  |
|-----------|------------------------------------|--|--|--|
| Format    | TV Series & New Media              |  |  |  |
| Languages | English and Korean                 |  |  |  |
| Length    | 5.5min X 26 eps                    |  |  |  |
| Episodes  | In Progress until 104 eps          |  |  |  |
| Technique | HD FULL 3D Animation               |  |  |  |
| Genre     | Music / Education                  |  |  |  |
| Target    | 3∼7 years old                      |  |  |  |
| Product   | DOFALA Inc & Soul Creative Co.Ltd. |  |  |  |