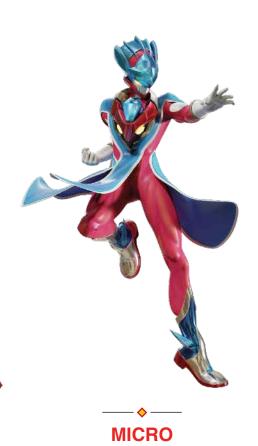

## RISEMAN NOMAL FORM

HUMAN

### **CHARACTERS**

Space Police chose him to be RiseMan after he picked up Geostone by mistake! Scott transforms into RiseMan and tries to protect the power of Geostone from space monsters who's aiming for it!

ATTACK FORM

**DEFENSE** FORM

SKY FORM

FORM

V

He was a former RiseMan, and a Space Police member.

In case if he loses his transformation power as a RiseMan, he could choose a qualified person to be the new Riseman for the planet. He appointed Scott after seeing his willingness to protect his town.