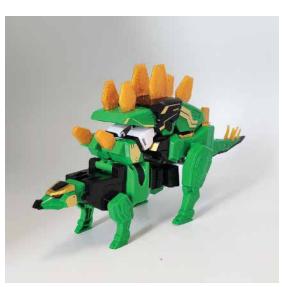

#### **ZENO STEGO**

Ability: Soil

Main Attack: Spin attacks, launch it like a dagger

Personality: An analyst who likes to make a plan.

He tends to move according to time plan.

#### **ARC STEGO**

Ability: Soil

Main attack: Attacks with a stone-hard protrusion bat

Personality: Has a lot of curiosity and passion for

learning.

Personality: He likes to dance and make people laugh.