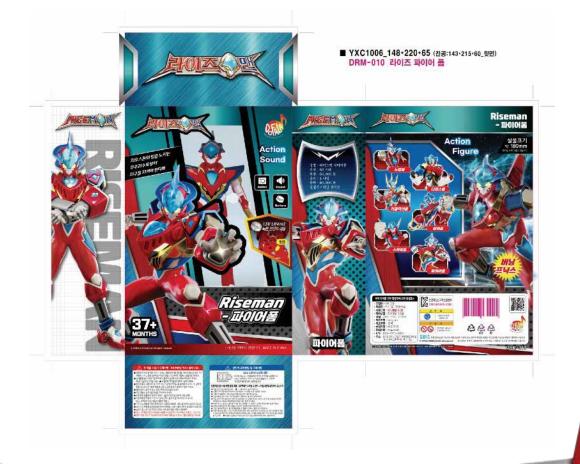

**BOB**

Scott's classmate. Along with Anna, the three of them are best friends.

As the school's source informant, he's always curious about many things and wishes to film a hit video that sometimes lead him to dangerous situations.





#### **ANNA**

Scott's classmate. Scott, and Bob are her best friends.

She comes from a rich family, likes pretty and cool things, that's why she has a tendency to fall in love with pretty and cool stuff and up to the latest trends.







#### **TONY & BARBARA**

Scott's parents, and the owner of Zero City's most delicious dumpling store, Eunha Dim Sum.

They take pride in their dumplings, but always worry about their clumsy son, Scott.





## **Toys and Figure**



















## **Toys and Figure**





























## Toy package





#### **IP Overview - KUANG**





| Title     | KUANG, The little dinosaur         |  |  |  |
|-----------|------------------------------------|--|--|--|
| Format    | TV Series & New Media              |  |  |  |
| Languages | English and Korean                 |  |  |  |
| Length    | 5.5min X 26 eps                    |  |  |  |
| Episodes  | In Progress until 104 eps          |  |  |  |
| Technique | HD FULL 3D Animation               |  |  |  |
| Genre     | Music / Education                  |  |  |  |
| Target    | 3∼7 years old                      |  |  |  |
| Product   | DOFALA Inc & Soul Creative Co.Ltd. |  |  |  |

#### **Synopsis - KUANG**





### Music animation content that depicts dinosaur friends growing up.

Kuang, Carrie, Greeny, Pico, and Tobi had an excellent relati