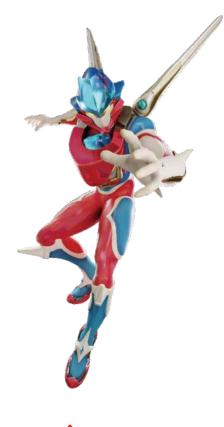

ATTACK FORM

**DEFENSE** FORM

SKY FORM

FORM

V

He was a former RiseMan, and a Space Police member.

In case if he loses his transformation power as a RiseMan, he could choose a qualified person to be the new Riseman for the planet. He appointed Scott after seeing his willingness to protect his town.