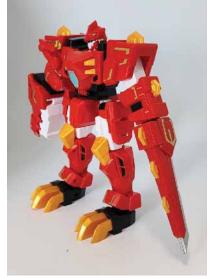

#### **ZENO TYRANNO**

Ability: Flame

Main Attack: Flame attack, tail blade attack

Personality: He likes to play, prankster. He also likes to bet and have a strong, positive

mind.

#### **ARC TYRANNO**

Ability: Flames

Main attack: A cutter with powerful cutting force

Personality: Straightforward and chic. Surprisingly, he has a soft spot for

cute stuff.