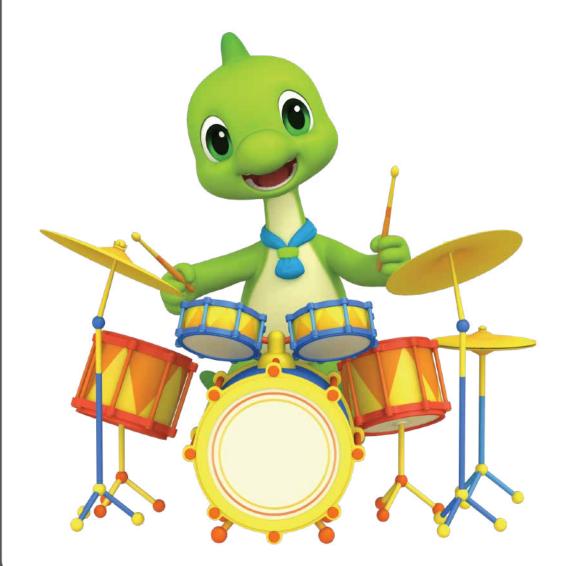

#### **Greeny – Brachiosaurus**

#### Thinking deeply, acting carefully!

'Guys, Let's think a little more!!'

Feature: Soft outside but tough on the inside / Cooking / Drummer

He's the most powerful of his friends in <Dino village>. He is very considerate and warm-hearted but does not like to solve problems by force.

If Kuang is active and goes first, Greeny looks slow-motion and thoughtful.

Once Greeny moves, he could be braver than anyone.