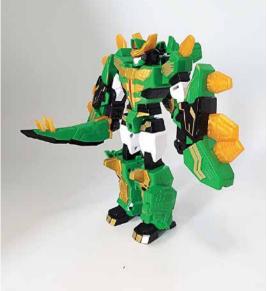

#### **ZENO STEGO**

Ability: Soil

Main Attack: Spin attacks, launch it like a dagger

Personality: An analyst who likes to make a plan.

He tends to move according to time plan.

#### **ARC STEGO**

Ability: Soil

Main attack: Attacks with a stone-hard protrusion bat

Personality: Has a lot of curiosity and passion for

learning.

Personality: He likes to dance and make people laugh.