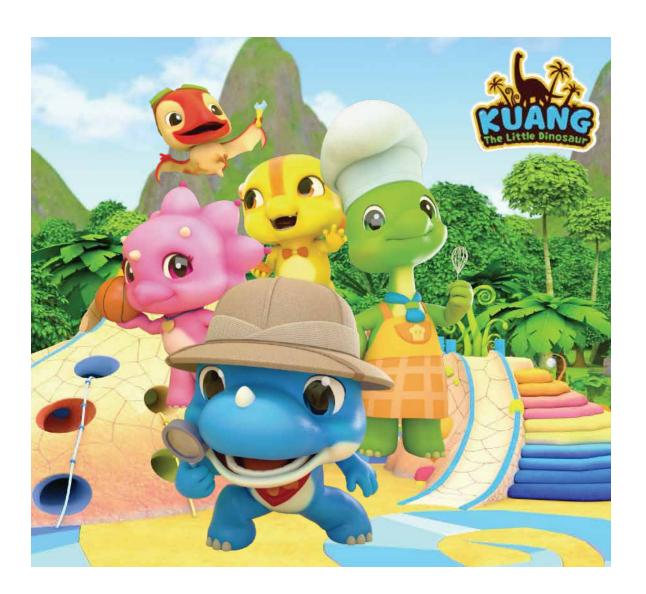

### Music animation content that depicts dinosaur friends growing up.

Kuang, Carrie, Greeny, Pico, and Tobi had an excellent relationship in this dinosaur village.

They have entirely different personalities and appearances, but they love music.

Music is the most essential thing in their lives.

They use music to have fun, gain new knowledge, create amazing inventions, and figure out quarrels between them.

<KUANG The Little Dinosaur> it's content that can see these little dinosaurs growing up step by step through their singing.