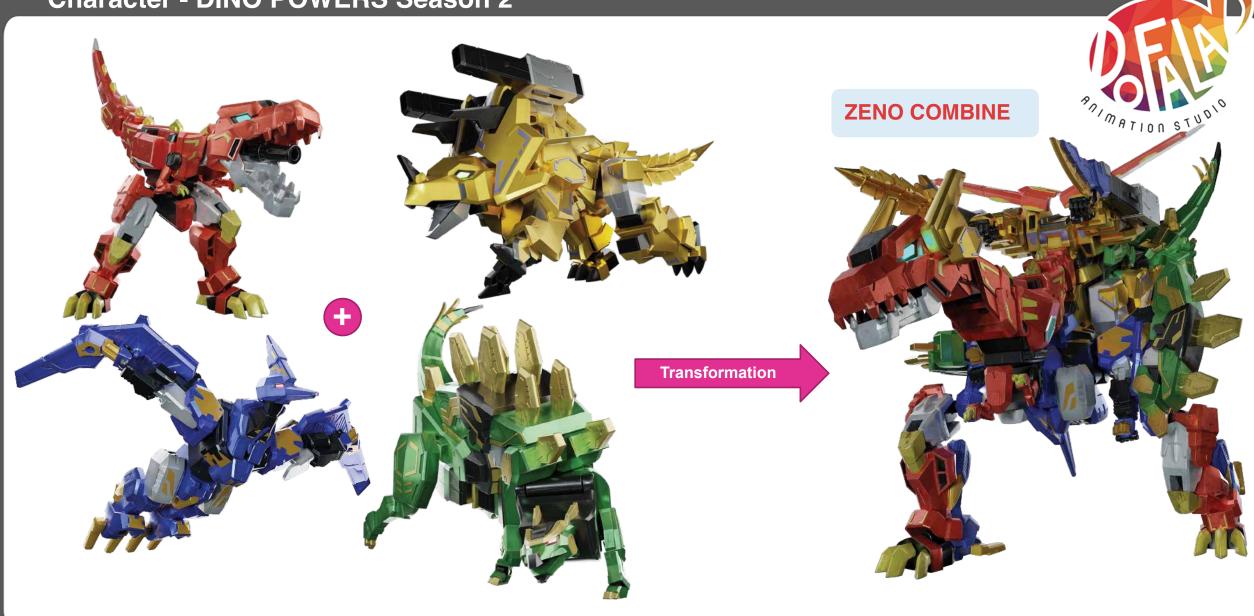

#### **Character - DINO POWERS Season 2**

#### **ZENO TYRANNO**

Ability: Flame

Main Attack: Flame attack, tail blade attack

Personality: He likes to play, prankster. He also likes to bet and have a strong, positive

mind.

#### **ZENO TRICERA**

Ability: Electricity

Main Attack: Electric laser gun, and electric beam from horn

Personality: Timid, and he vents out his anger all at once.

#### **ZENO STEGO**

Ability: Soil

Main Attack: Spin attacks, launch it like a dagger

Personality: An analyst who likes to make a plan.

He tends to move according to time plan.