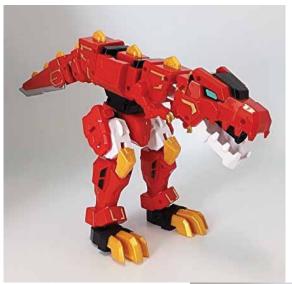

#### **ZENO TYRANNO**

Ability: Flame

Main Attack: Flame attack, tail blade attack

Personality: He likes to play, prankster. He also likes to bet and have a strong, positive

mind.

#### **ARC TYRANNO**

Ability: Flames

Main attack: A cutter with powerful cutting force

Personality: Straightforward and chic. Surprisingly, he has a soft spot for

cute stuff.