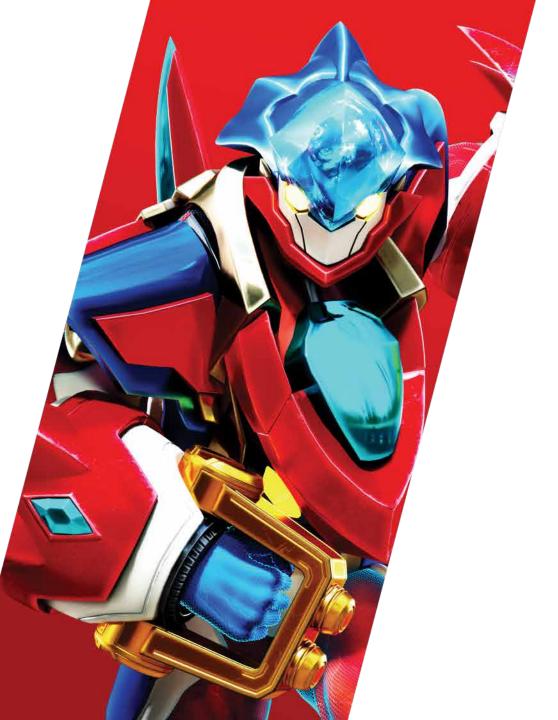

## RISEMAN NOMAL FORM

HUMAN

### **CHARACTERS**

Space Police chose him to be RiseMan after he picked up Geostone by mistake! Scott transforms into RiseMan and tries to protect the power of Geostone from space monsters who's aiming for it!