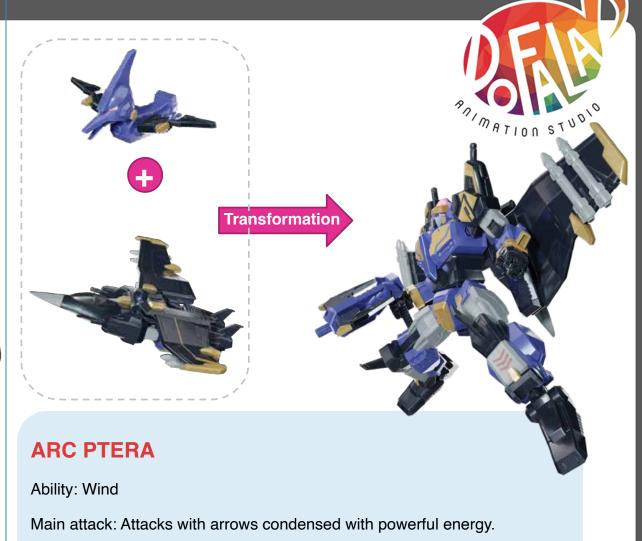

#### **ARC TYRANNO**

Ability: Flames

Main attack: A cutter with powerful cutting force

Personality: Straightforward and chic. Surprisingly, he has a soft spot for

cute stuff.