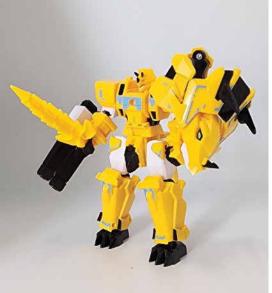

#### **ZENO TRICERA**

Ability: Electricity

Main Attack: Electric laser gun, and electric beam from horn

Personality: Timid, and he vents out his anger all at once.

#### **ARC TRICERA**

Ability: Electricity

Main attack: A drill with powerful rotational force

Personality: Narcissism, and boastful