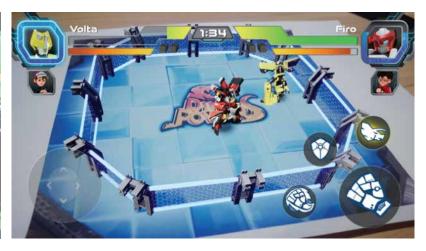

#### **IP Overview - DINO POWERS AR Game**

#### **IP Overview - DINO POWERS AR Game**

Launching a mobile AR game that was created by Unreal engine based on Dino Power animation resource

https://play.google.com/store/apps/details?id=com.dofala.ARDinoPowered

AR game loading screen

AR game robot selection screen

AR game demonstration screen