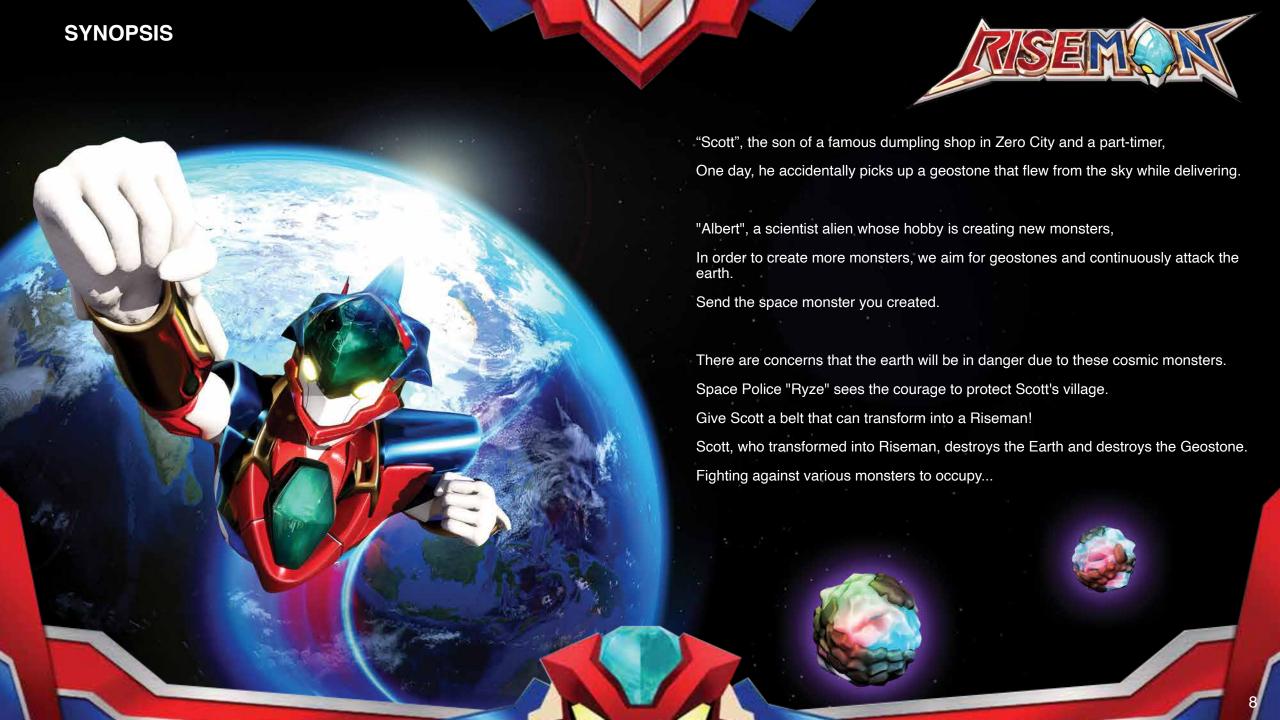

### **CHARACTERS**

Space Police chose him to be RiseMan after he picked up Geostone by mistake! Scott transforms into RiseMan and tries to protect the power of Geostone from space monsters who's aiming for it!