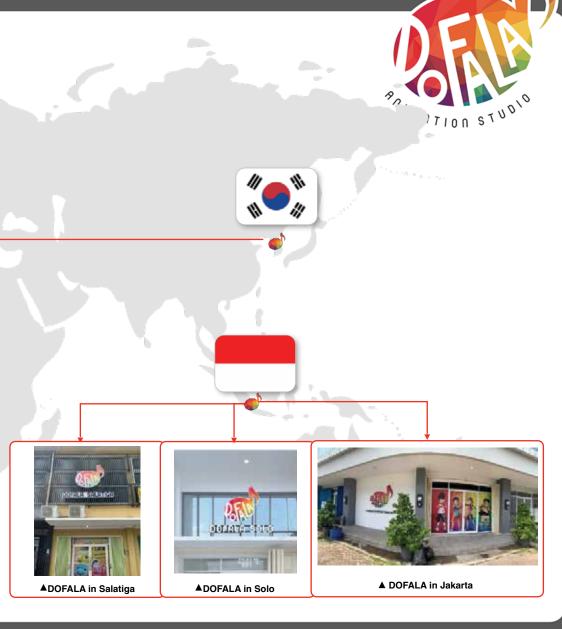

#### **Studio Introduction**

"DOFALA Studio" specializes in contents creation. Currently, the animation team, business team, and the sound team are operating from our head office in Korea. We have also established a branch in Indonesia to produce shows through collaboration with our head office team.

KOREA: 43 staff

INDONESIA: 182 staff

**▲ DOFALA in KOREA** 

▲ DOFALA Sound Studio