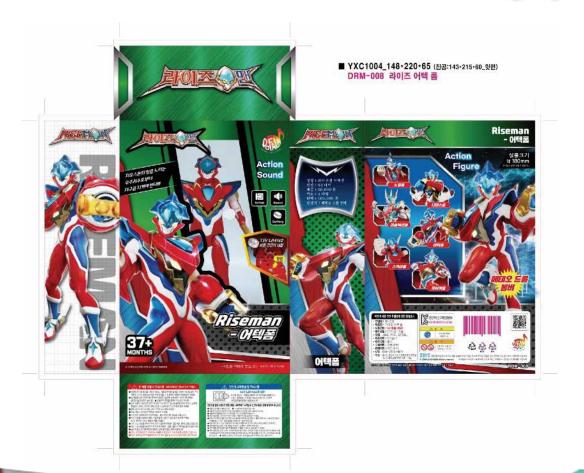

## **BOB**

Scott's classmate. Along with Anna, the three of them are best friends.

As the school's source informant, he's always curious about many things and wishes to film a hit video that sometimes lead him to dangerous situations.





#### **ANNA**

Scott's classmate. Scott, and Bob are her best friends.

She comes from a rich family, likes pretty and cool things, that's why she has a tendency to fall in love with pretty and cool stuff and up to the latest trends.







#### **TONY & BARBARA**

Scott's parents, and the owner of Zero City's most delicious dumpling store, Eunha Dim Sum.

They take pride in their dumplings, but always worry about their clumsy son, Scott.





## **Toys and Figure**



















## **Toys and Figure**





























## Toy package





#### **IP Overview - KUANG**





| Title     | KUANG, The little dinosaur         |  |  |  |
|-----------|------------------------------------|--|--|--|
| Format    | TV Series & New Media              |  |  |  |
| Languages | English and Korean                 |  |  |  |
| Length    | 5.5min X 26 eps                    |  |  |  |
| Episodes  | In Progress until 104 eps          |  |  |  |
| Technique | HD FULL 3D Animation               |  |  |  |
| Genre     | Music / Education                  |  |  |  |
| Target    | 3∼7 years old                      |  |  |  |
| Product   | DOFALA Inc & Soul Creative Co.Ltd. |  |  |  |

#### **Synopsis - KUANG**





### Music animation content that depicts dinosaur friends growing up.

Kuang, Carrie, Greeny, Pico, and Tobi had an excellent rela