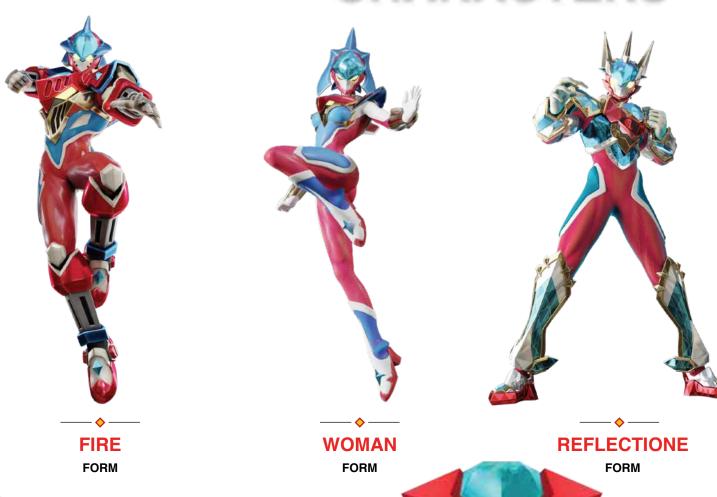

## RISEMAN NOMAL FORM

HUMAN

### **CHARACTERS**

Space Police chose him to be RiseMan after he picked up Geostone by mistake! Scott transforms into RiseMan and tries to protect the power of Geostone from space monsters who's aiming for it!

ATTACK FORM

**DEFENSE** FORM

SKY FORM

FORM

V

He was a former RiseMan, and a Space Police member.

In case if he loses his transformation power as a RiseMan, he could choose a qualified person to be the new Riseman for the planet. He appointed Scott after seeing his willingness to protect his town.