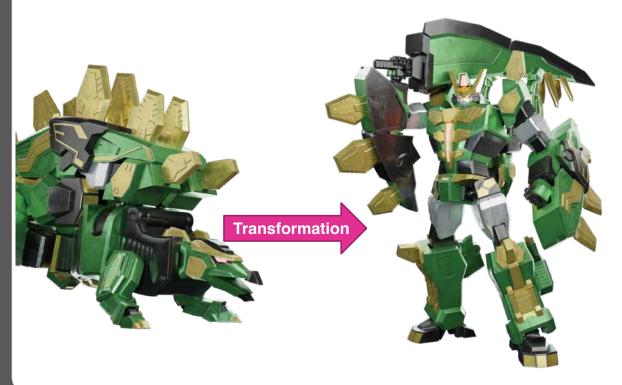

#### **ZENO STEGO**

Ability: Soil

Main Attack: Spin attacks, launch it like a dagger

Personality: An analyst who likes to make a plan.

He tends to move according to time plan.