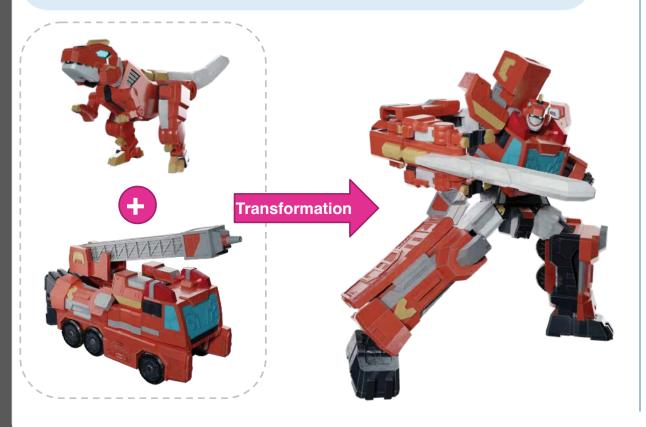

#### **ZENO TYRANNO**

Ability: Flame

Main Attack: Flame attack, tail blade attack

Personality: He likes to play, prankster. He also likes to bet and have a strong, positive

mind.