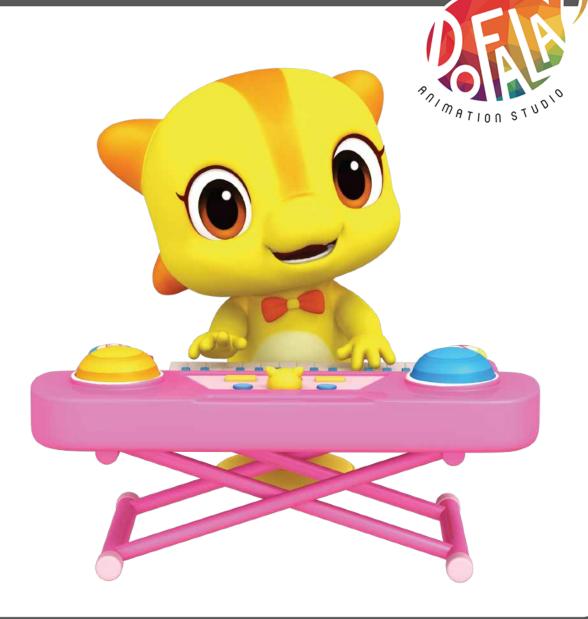

#### Pico – Pinacosaurus

Tiny body, but great eater

'Hmmm..., I want to eat it...!!!'

The best eater in <Dino Village>

Feature: Naive personality / Toy / Eating / Keyboard

The cutest girl in the world! If she looks at the other dinosaurs with an adorable look on her face, every dinosaur would be willing to give their food to her even they hadn't eaten for three days long.