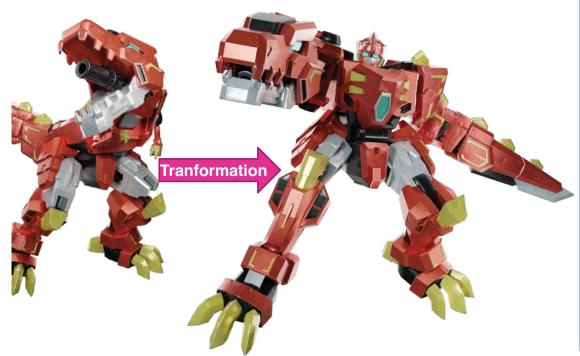

#### **ZENO TYRANNO**

Ability: Flame

Main Attack: Flame attack, tail blade attack

Personality: He likes to play, prankster. He also likes to bet and have a strong, positive

mind.