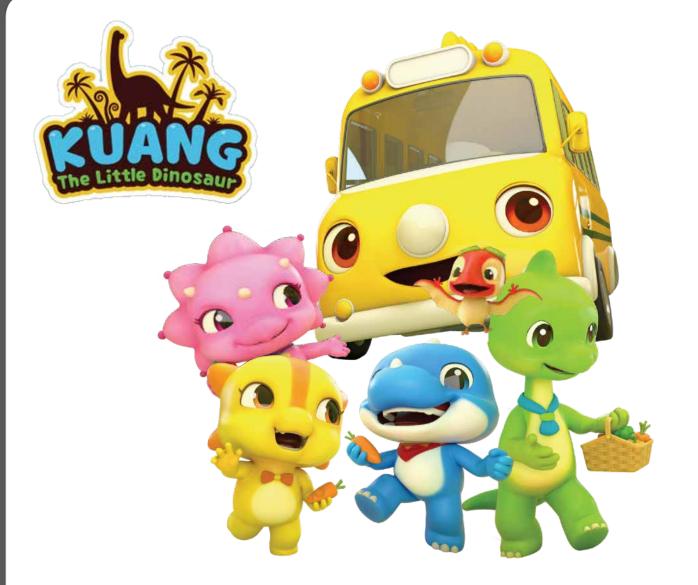

### Music animation content that depicts dinosaur friends growing up.

Kuang, Carrie, Greeny, Pico, and Tobi had an excellent relationship in this dinosaur village.

They have entirely different personalities and appearances, but they love music.

Music is the most essential thing in their lives.

They use music to have fun, gain new knowledge, create amazing inventions, and figure out quarrels between them.

<KUANG The Little Dinosaur> it's content that can see these little dinosaurs growing up step by step through their singing.