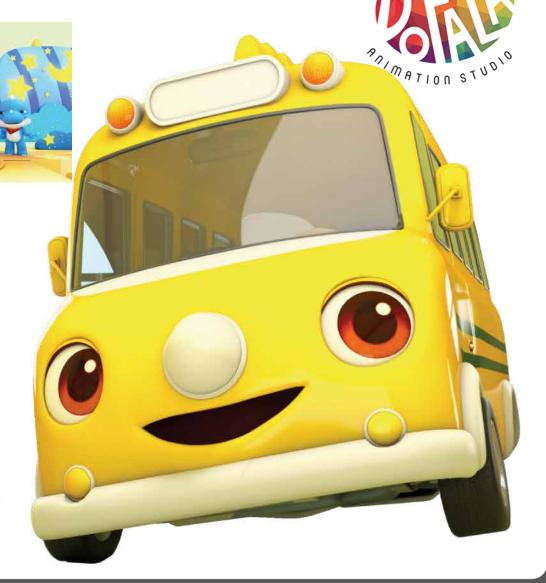

#### **All-around bus 'GENIE'**

A friend listens to children's worries

#### Stage Device / Actor / Main-vocal

'Genie' is a versatile and delightful bus that transforms freely to suit children's situations and helps solve children's problems.

Let's walk around Dino Village with these little dinosaurs.