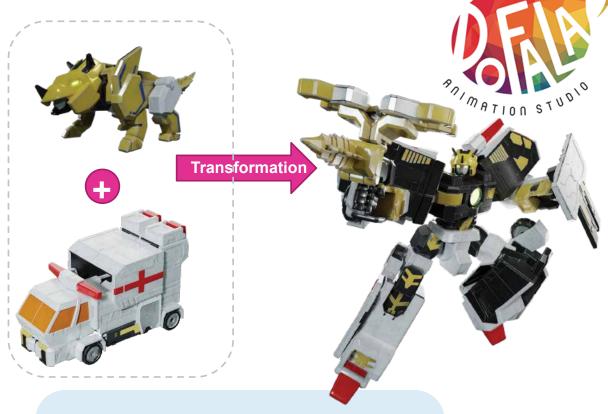

#### **ZENO TRICERA**

Ability: Electricity

Main Attack: Electric laser gun, and electric beam from horn

Personality: Timid, and he vents out his anger all at once.