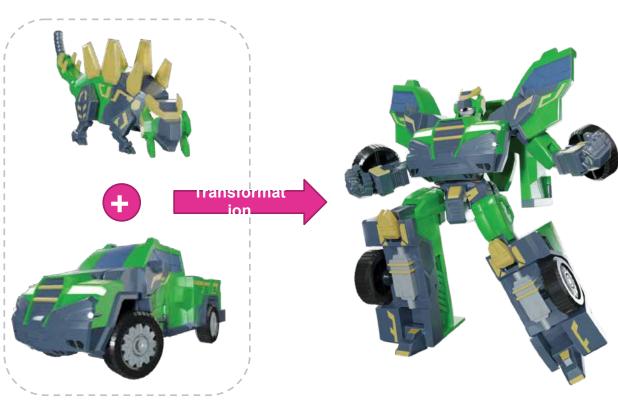

#### **ZENO STEGO**

Ability: Soil

Main Attack: Spin attacks, launch it like a dagger

Personality: An analyst who likes to make a plan.

He tends to move according to time plan.