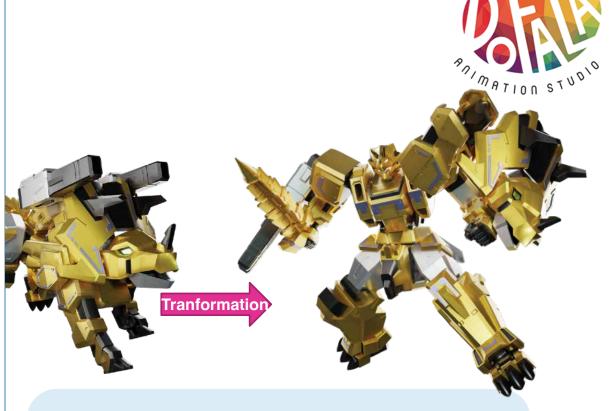

#### **ZENO TRICERA**

Ability: Electricity

Main Attack: Electric laser gun, and electric beam from horn

Personality: Timid, and he vents out his anger all at once.