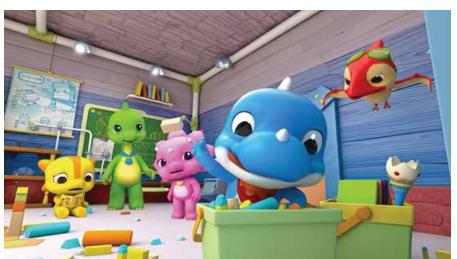

### Music animation content that depicts dinosaur friends growing up.

Kuang, Carrie, Greeny, Pico, and Tobi had an excellent relationship in this dinosaur village.

They have entirely different personalities and appearances, but they love music.

#### Look! What is that? Let's go!

Troublemaker in peaceful place <Dino Village>
Feature : Adventurer / Positive / Guitarist / Sub-vocal
Weakness: His tail is good at keeping balance, but when caught, he won't be able to use his strength.

Kuang is a curious and active guy once in doubt, acting first before thinking.

He's always optimistic about everything and does not care much about what will happen next.

Always be brave and never give up on mistakes or failures.