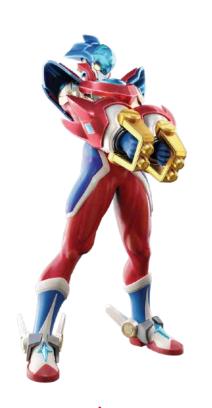

## RISEMAN NOMAL FORM

HUMAN

### **CHARACTERS**

Space Police chose him to be RiseMan after he picked up Geostone by mistake! Scott transforms into RiseMan and tries to protect the power of Geostone from space monsters who's aiming for it!