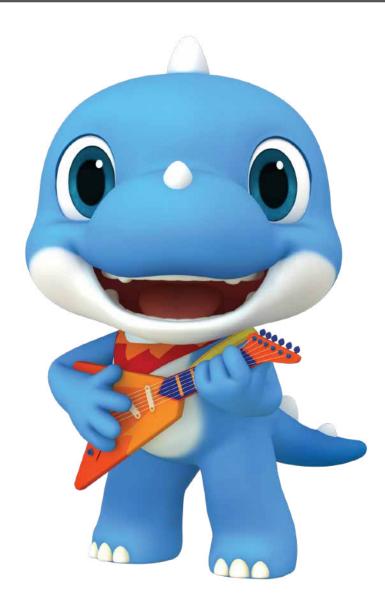

#### **Kuang – Tarbosaurus**

Faster and stronger than anyone.

#### Look! What is that? Let's go!

Troublemaker in peaceful place <Dino Village>
Feature : Adventurer / Positive / Guitarist / Sub-vocal
Weakness: His tail is good at keeping balance, but when caught, he won't be able to use his strength.

Kuang is a curious and active guy once in doubt, acting first before thinking.

He's always optimistic about everything and does not care much about what will happen next.

Always be brave and never give up on mistakes or failures.