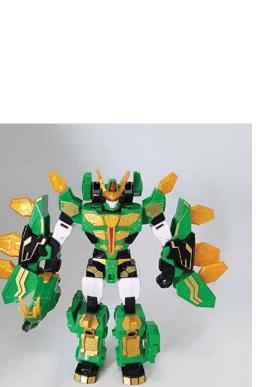

#### **ZENO STEGO**

Ability: Soil

Main Attack: Spin attacks, launch it like a dagger

Personality: An analyst who likes to make a plan.

He tends to move according to time plan.

#### **ARC STEGO**

Ability: Soil

Main attack: Attacks with a stone-hard protrusion bat

Personality: Has a lot of curiosity and passion for

learning.

Personality: He likes to dance and make people laugh.