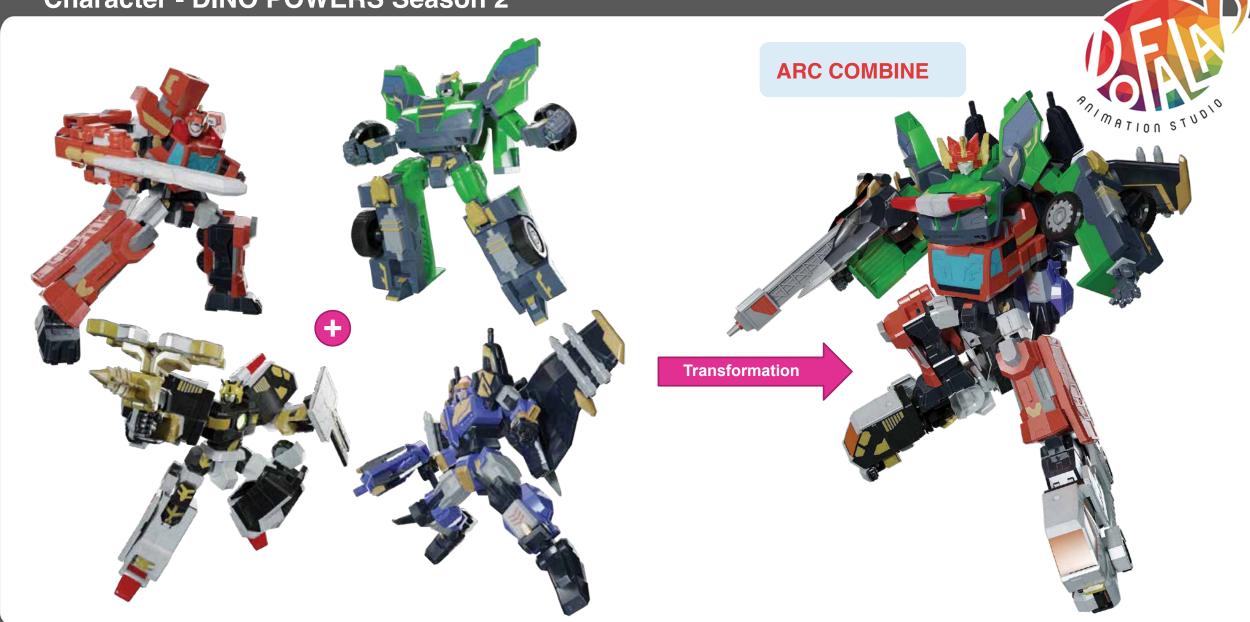

#### **Character - DINO POWERS Season 2**

#### **ARC TYRANNO**

Ability: Flames

Main attack: A cutter with powerful cutting force

Personality: Straightforward and chic. Surprisingly, he has a soft spot for

cute stuff.

#### **ARC TRICERA**

Ability: Electricity

Main attack: A drill with powerful rotational force

Personality: Narcissism, and boastful

#### **ARC STEGO**

Ability: Soil

Main attack: Attacks with a stone-hard protrusion bat

Personality: Has a lot of curiosity and passion for

learning.

Personality: He likes to dance and make people laugh.