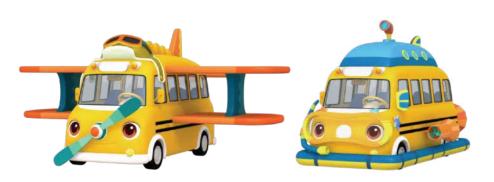

#### **All-around bus 'GENIE'**

A friend listens to children's worries

#### Stage Device / Actor / Main-vocal

'Genie' is a versatile and delightful bus that transforms freely to suit children's situations and helps solve children's problems.

Let's walk around Dino Village with these little dinosaurs.