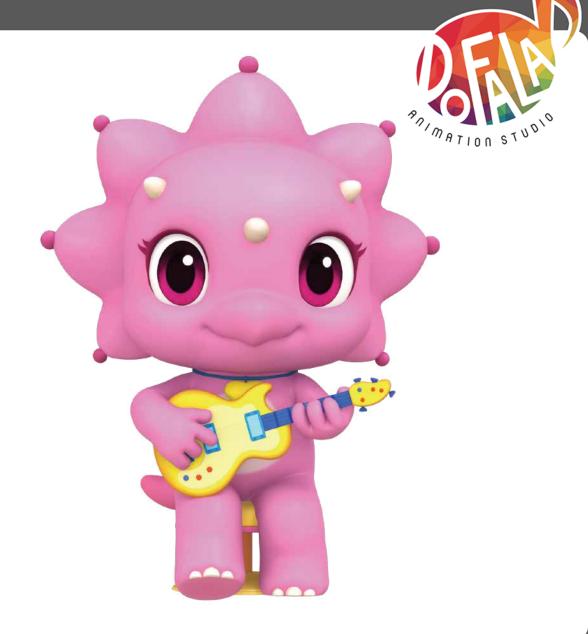

#### **Carrie – Triceratops**

#### Cheerful girl

#### A Cheerful girl who love sports!!

Feature : Sports women / Cheerful / Bassist

She is a smart, shrewd but occasionally arrogant girl.

She seems likes a balance between the active Kuang and cautious Greeny.

She is good at solving problems and helping friends deal with the aftermaths.