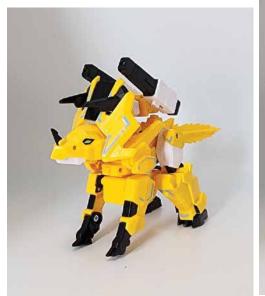

#### **ZENO TRICERA**

Ability: Electricity

Main Attack: Electric laser gun, and electric beam from horn

Personality: Timid, and he vents out his anger all at once.

#### **ARC TRICERA**

Ability: Electricity

Main attack: A drill with powerful rotational force

Personality: Narcissism, and boastful