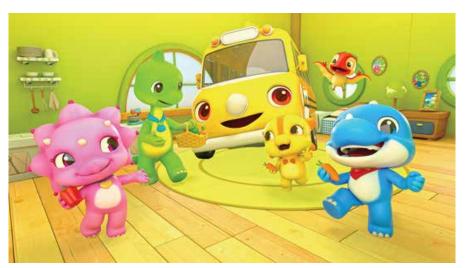

#### **All-around bus 'GENIE'**

A friend listens to children's worries

#### Stage Device / Actor / Main-vocal

'Genie' is a versatile and delightful bus that transforms freely to suit children's situations and helps solve children's problems.

Let's walk around Dino Village with these little dinosaurs.