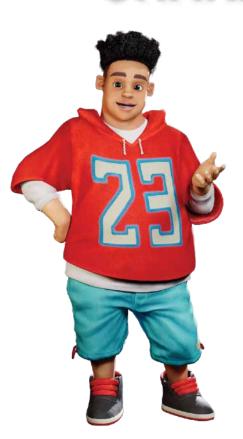

### **CHARACTERS**

Space Police chose him to be RiseMan after he picked up Geostone by mistake! Scott transforms into RiseMan and tries to protect the power of Geostone from space monsters who's aiming for it!