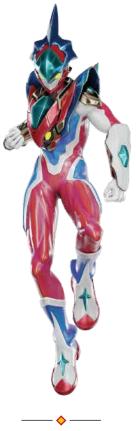

## RISEMAN NOMAL FORM

HUMAN

### **CHARACTERS**

Space Police chose him to be RiseMan after he picked up Geostone by mistake! Scott transforms into RiseMan and tries to protect the power of Geostone from space monsters who's aiming for it!