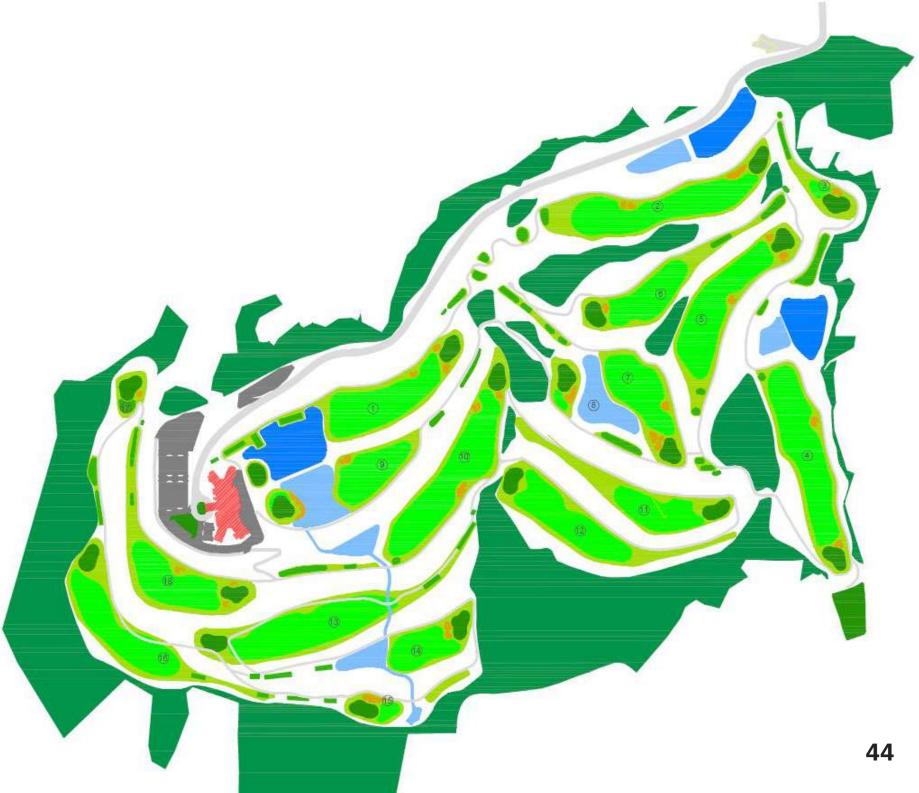

# **GOLF & RESORT**

## **AURORA COUNTRY CLUB**

Golf & Resort : Aurora Country Club

AURORA COUNTRY CLUB

- Location: 47-4, Guhak-ri, Shinlim-myeon, Wonju-si, Gangwon-do, South Korea
- Course: 18 holes, Par 72, 6,069 meters

624, Teheran-ro, Gangnam-gu, Seoul, South Korea kor.auroraworld.com