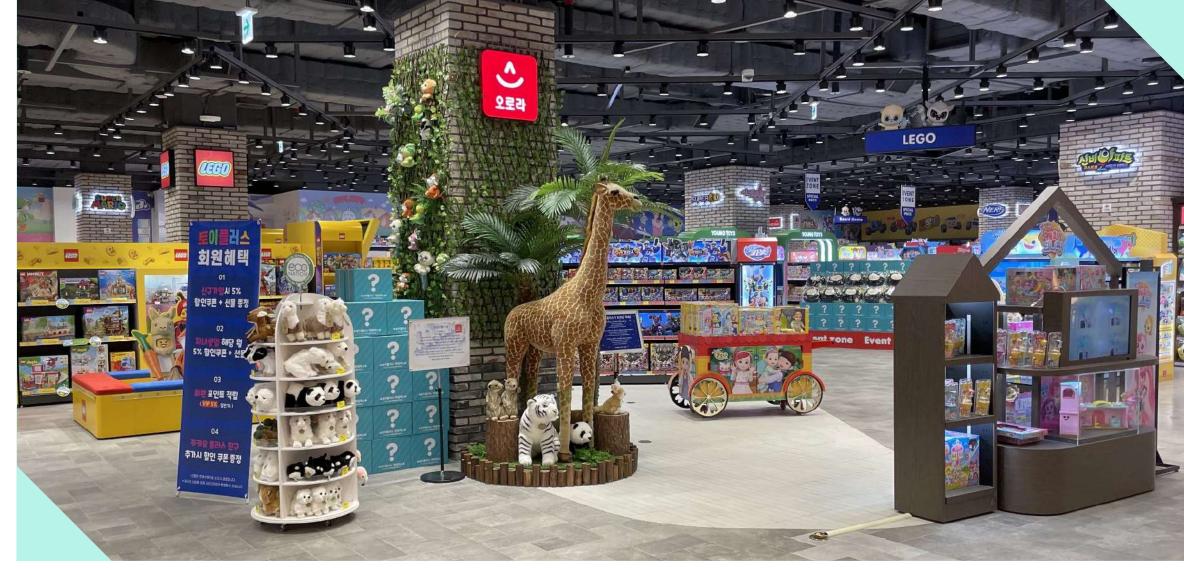

#### **RETAIL BUSINESS: TOYPLUS**

Korean Toy: Toyplus / Character Products / Partners / ODM

Toyplus is a toy specialty retail store operated by Aurora World, and carry one of the largest toy selections in Korea.

#### **Greater Seoul Metro Area**

Mario Outlet / Olympic Park /
Dongtan / Guri / Ilsan / Uijeongbu /
Hwaseong / Jukjeon / Songsan /
Pangyu / Starfield Bucheon

**Incheon** Square One

**Busan** Starfield Myungji