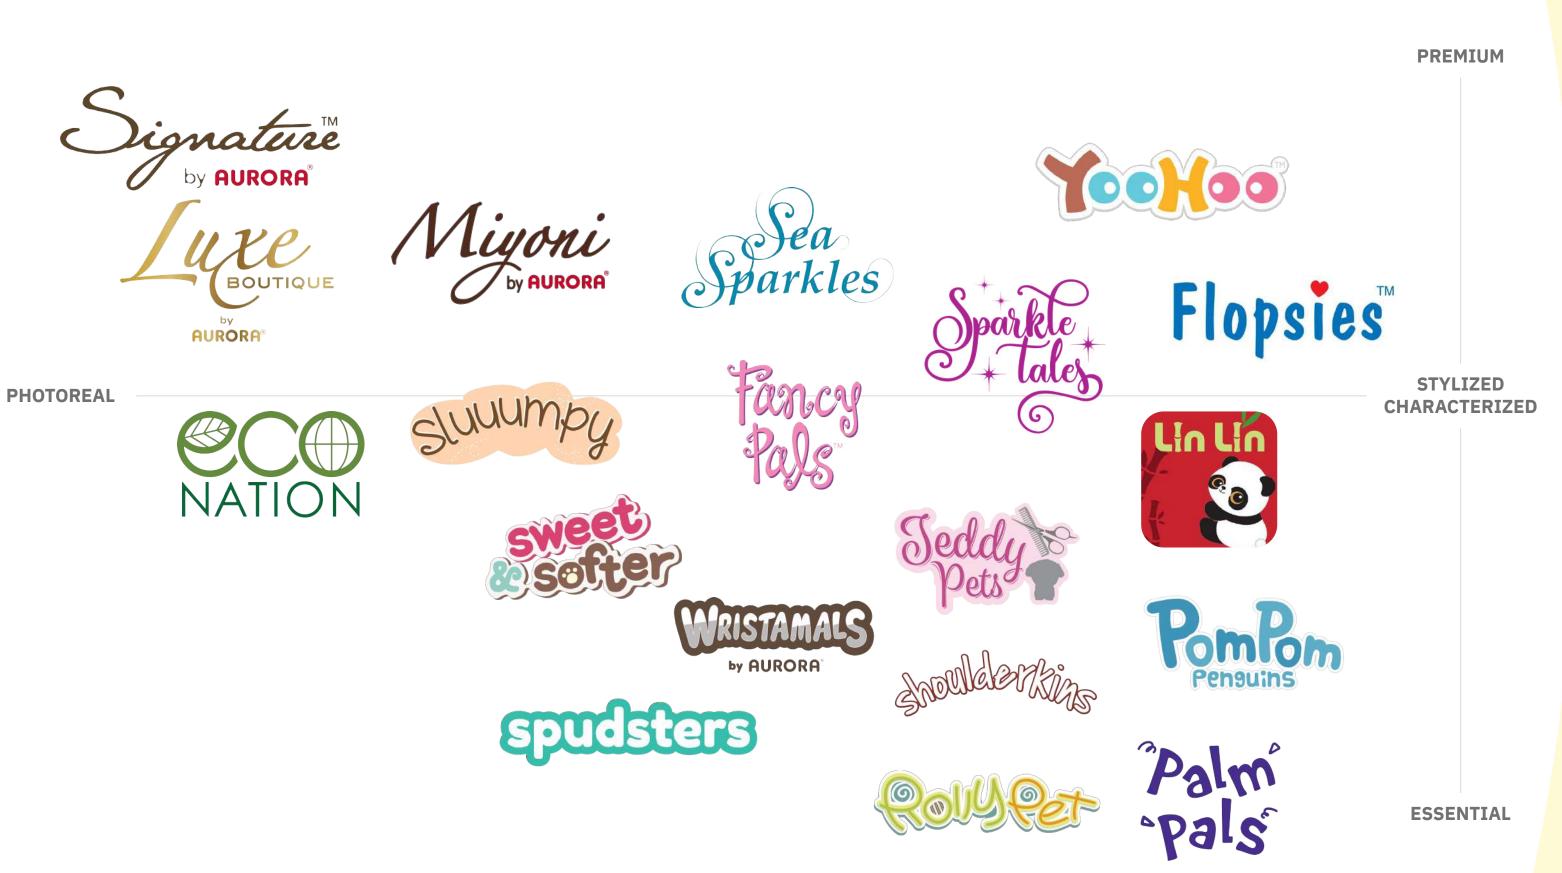

## **GLOBAL BRAND**

Global Toy: Network / Brand / License / SCM / R&D / Marketing & Sales

Proportion of in-house proprietary brand product development

85%

Global Toy: Network / Brand / License / SCM / R&D / Marketing & Sales

"Miyoni" is our realistic and lifelike animal range. Made using the finest premium materials, this range has air-brushed details to ensure the animals are true to life.

Global Toy: Network / Brand / License / SCM / R&D / Marketing & Sales

Hello! You are invited to the "Palm Pals" party!
Palm Pals is a charming and charismatic soft toy brand filled with cuteness. They will become your new soulmate and beloved soft toys, with their small and adorable size.