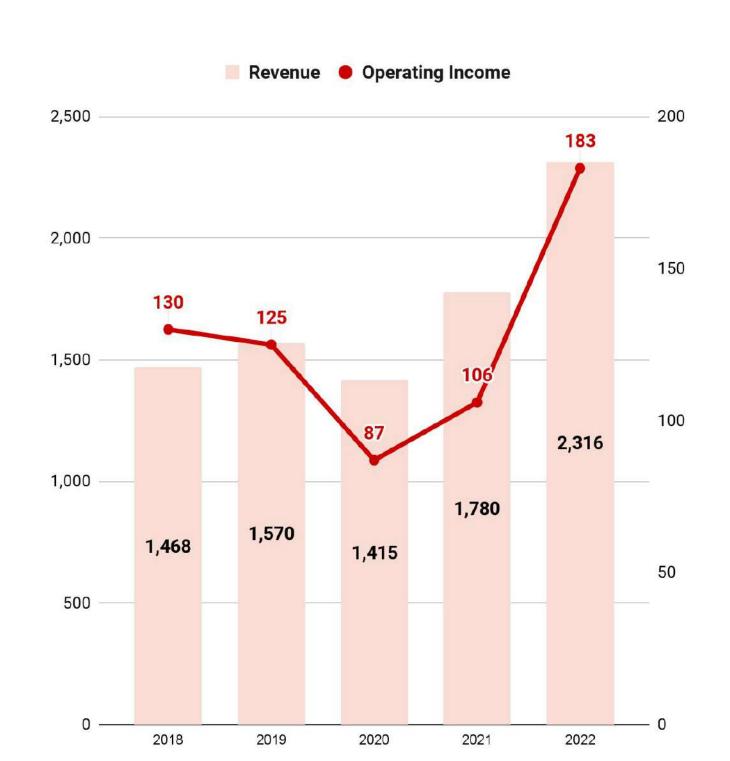

# **BUSINESS SCOPE**

History & Awards / Business Scope / Financials / ESG Management

FINANCIALS

History & Awards / Business Scope / Financials / ESG Management

Revenue

2,316

**Operating Profit** 

*183* 

**Net Income** 

**75** 

**Total Assets** 

4,639

(Unit: 100M KRW, Based on the 2022 Financial Settlement)