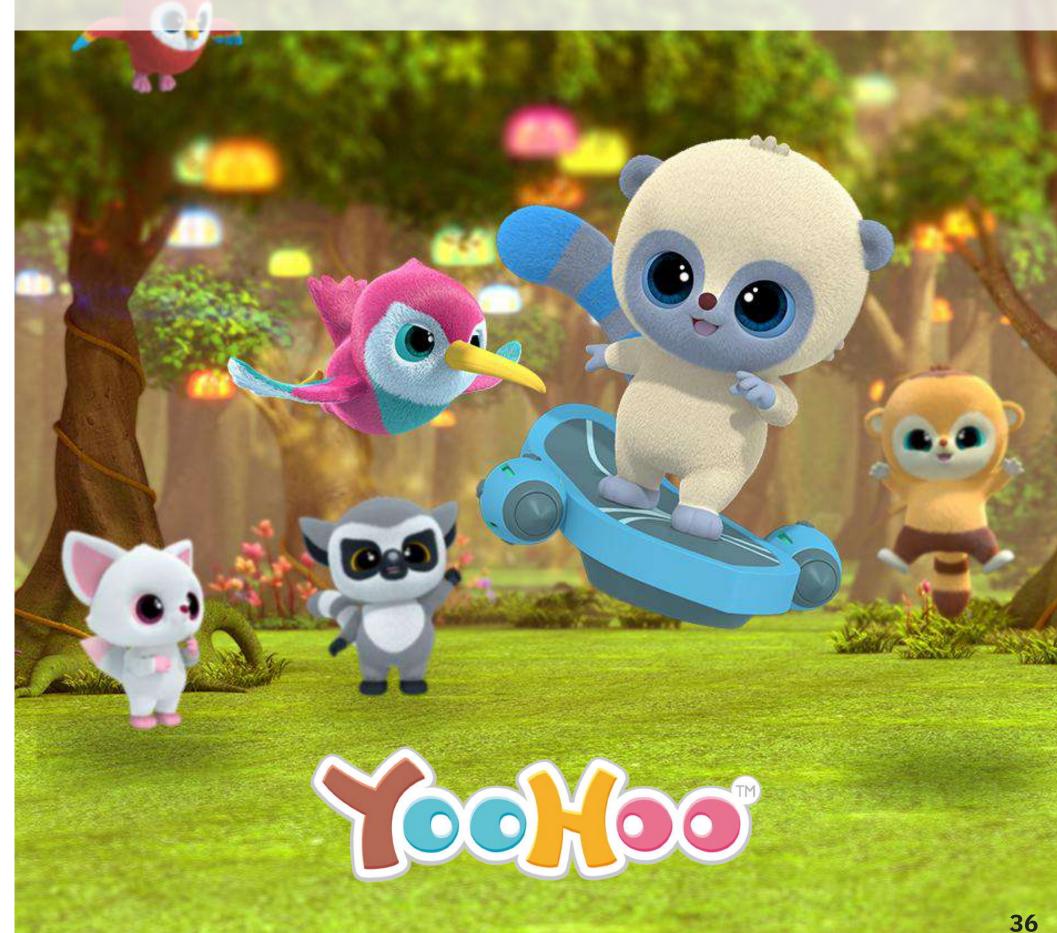

## **YOOHOO**

#### **ECO-FRIENDLY**

Kids can learn about environmental issues by watching characters based on endangered animals

#### COLLECTIBILITY

Collect over 100 animals! 100 million units sold globally since launch.

Content: YooHoo / Awards & Partnerships / Media / Netflix / L&M / New Media

TABLE OF CONTENTS INTRODUCTION