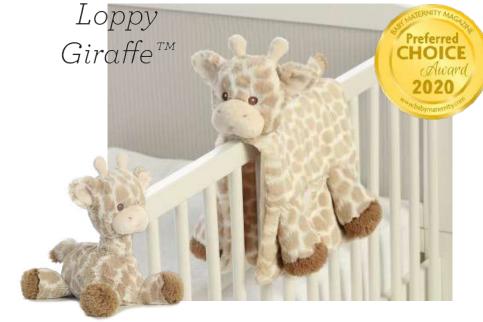

"Miyoni" is our realistic and lifelike animal range. Made using the finest premium materials, this range has air-brushed details to ensure the animals are true to life.

Global Toy: Network / Brand / License / SCM / R&D / Marketing & Sales