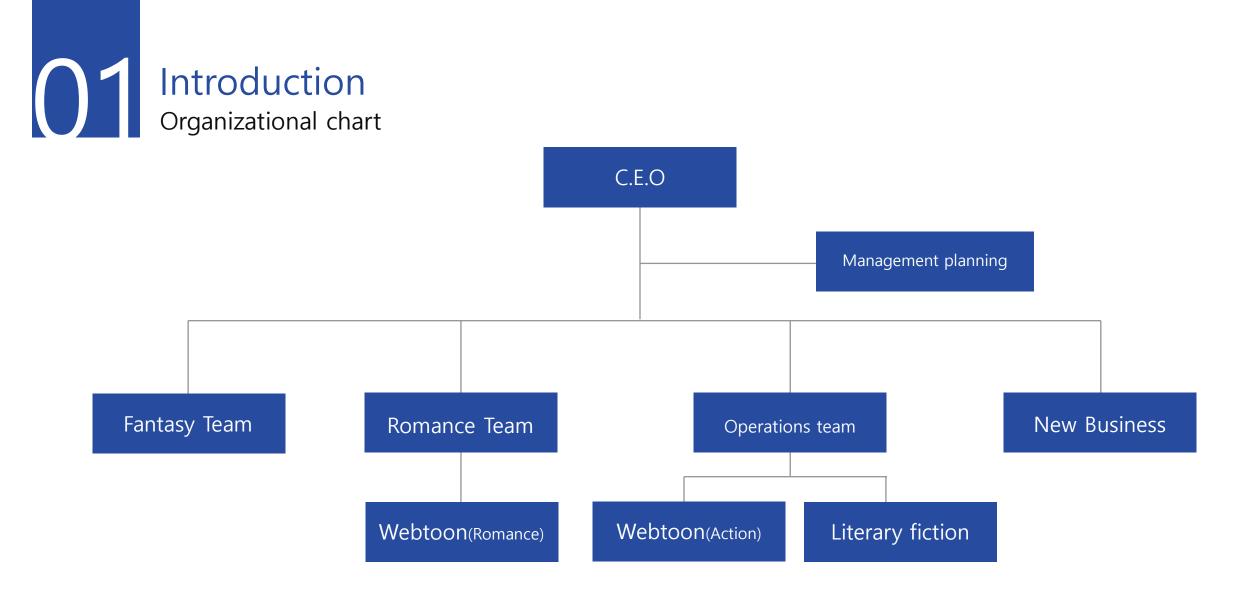

## Author discovery and management RS Media's author management system structure

### Author discovery and management RS Media's author management system structure