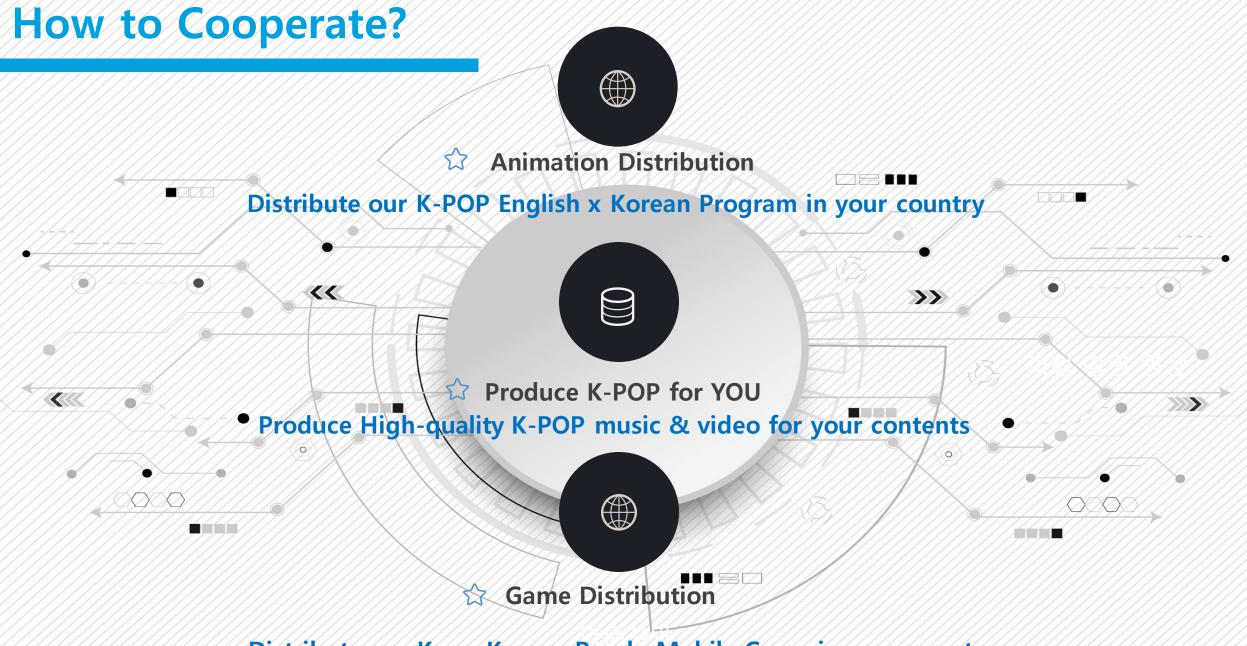

### Addictive Tetris + Candy Crush Game for Consonant & Vowel Combination

Consonant & Vowel Change

Hangeul Tetris

Complete K-pop Words

The character dances to the words

Distribute our Kpop Korean Puzzle Mobile Game in your country