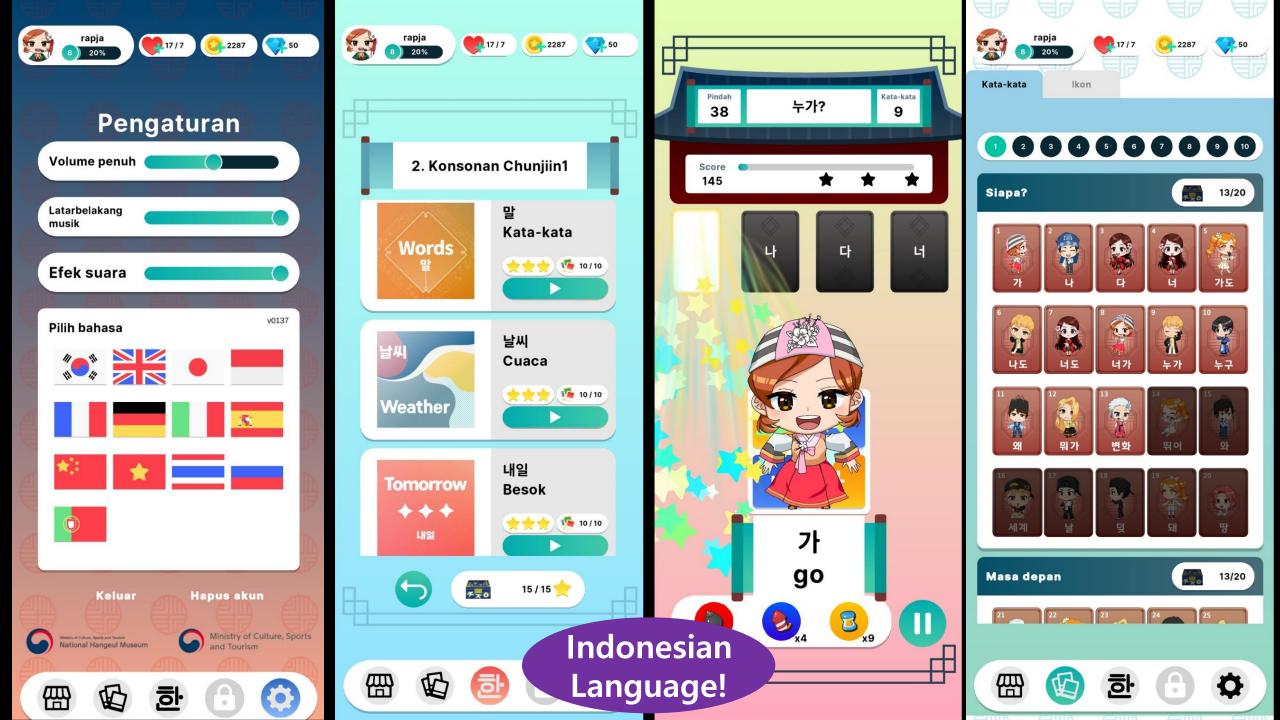

### Addictive Tetris + Candy Crush Game for Consonant & Vowel Combination

Consonant & Vowel Change

Hangeul Tetris

Complete K-pop Words

The character dances to the words

Distribute our Kpop Korean Puzzle Mobile Game in your country

### Let's Learn Korean & English With K-pop Friends

GIRLZ ON