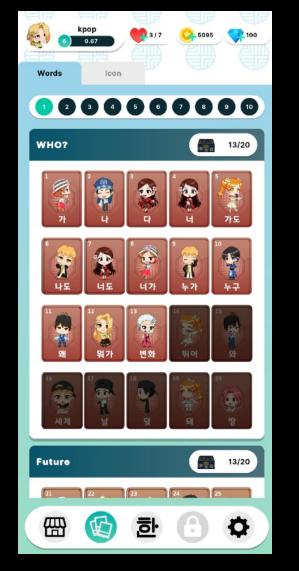

### Addictive Tetris + Candy Crush Game for Consonant & Vowel Combination

Consonant & Vowel Change

Hangeul Tetris

Complete K-pop Words

The character dances to the words

Distribute our Kpop Korean Puzzle Mobile Game in your country