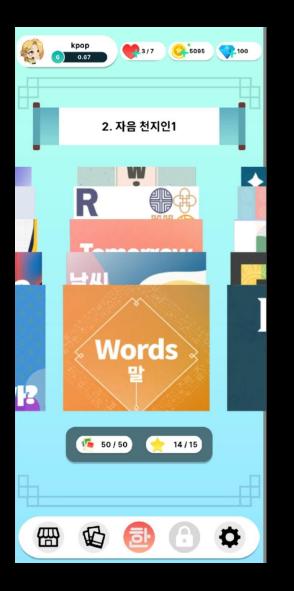

### Addictive Tetris + Candy Crush Game for Consonant & Vowel Combination

Consonant & Vowel Change

Hangeul Tetris

Complete K-pop Words

The character dances to the words

Distribute our Kpop Korean Puzzle Mobile Game in your country