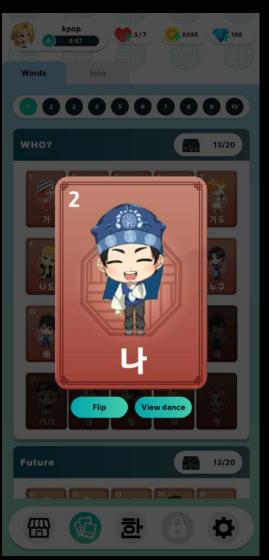

### Addictive Tetris + Candy Crush Game for Consonant & Vowel Combination

Consonant & Vowel Change

Hangeul Tetris

Complete K-pop Words

The character dances to the words

Distribute our Kpop Korean Puzzle Mobile Game in your country