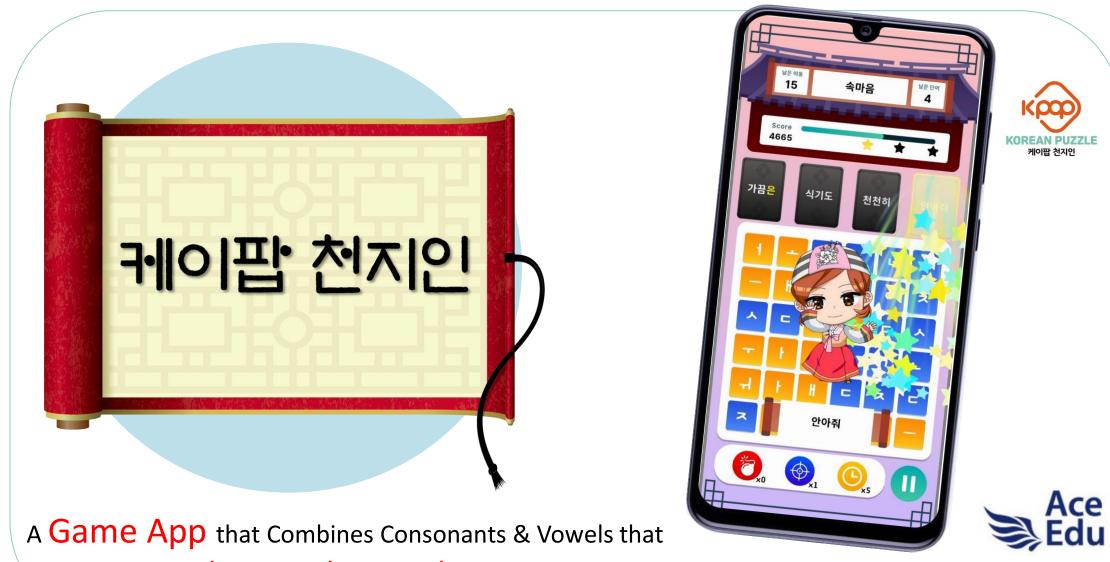

### Addictive Tetris + Candy Crush Game for Consonant & Vowel Combination

Consonant & Vowel Change

Hangeul Tetris

Complete K-pop Words

The character dances to the words

Distribute our Kpop Korean Puzzle Mobile Game in your country